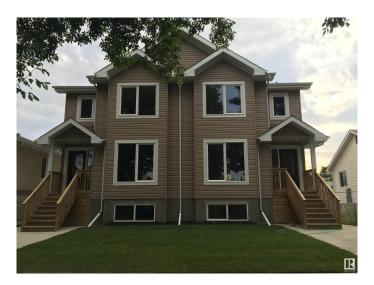

# \$1,345,900 - 12224 88 Street, Edmonton

MLS® #E4432962

## \$1,345,900

10 Bedroom, 8.00 Bathroom, 3,544 sqft Single Family on 0.00 Acres

Delton, Edmonton, AB

Investor Alert! Incredible opportunity in Deltonâ€"a well-established neighborhood in north-central Edmonton. This exceptional side-by-side duplex features 2 fully legal units and 2 nearly legal basement suites (99% complete), offering a total of 12 bedrooms and 8 bathrooms. Boasting 9' ceilings and a detached double garage, this property is ideal for savvy investors seeking strong rental income. Located minutes from NAIT, Grant MacEwan University, and downtown, it's a prime location for students and professionals. With spacious layouts, modern finishes, and high demand, this cash-flowing property won't last long!

#### **Essential Information**

MLS® # E4432962 Price \$1,345,900

Bedrooms 10
Bathrooms 8.00

Full Baths 8

Square Footage 3,544
Acres 0.00
Year Built 2013

Type Single Family

Sub-Type Duplex Side By Side

Style 2 Storey
Status Active

#### **Exterior**

Exterior Wood, Vinyl

Exterior Features Back Lane, Fenced, Landscaped

Roof Asphalt Shingles

Construction Wood, Vinyl

Foundation Concrete Perimeter