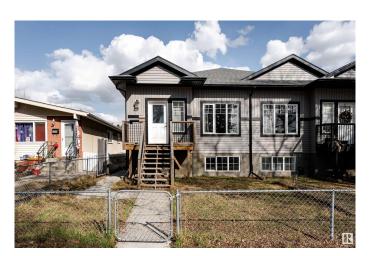

### \$375,000

5 Bedroom, 3.00 Bathroom, 1,000 sqft Condo / Townhouse on 0.00 Acres

Eastwood, Edmonton, AB

ZERO CONDO FEES! Fantastic 5 bed, 3 bath half duplex in Eastwood with over 1,000 sq. ft. on the main floor! Features 3 bedrooms, 2 bathrooms, bright living and dining areas, and a modern kitchen with quartz countertops, a large island with seating, stainless steel appliances, and plenty of cabinet space. Convenient main floor laundry. The spacious primary includes a 4pc ensuite. Brand new basement with PRIVATE SIDE ENTRANCE offers a large rec room, 2 more bedrooms, and another 4pc bathâ€"great for extended family or rental potential. Detached double garage and easy to show. Located near parks, public transportation, schools, and groceries! Ideal for investors or first-time buyers!

Sub-Type Half Duplex
Style Bi-Level
Status Active

## **Exterior**

Exterior Wood, Vinyl

Exterior Features Park/Reserve, Public Transportation, Schools, Shopping Nearby

Roof Asphalt Shingles

Construction Wood, Vinyl

Foundation Slab