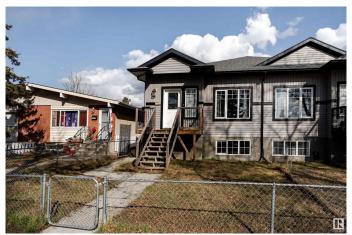

### \$375,000

5 Bedroom, 3.00 Bathroom, 1,000 sqft Condo / Townhouse on 0.00 Acres

Eastwood, Edmonton, AB

ZERO CONDO FEES! Fantastic 5 bed, 3 bath half duplex in Eastwood with over 1,000 sq. ft. on the main floor! Features 3 bedrooms, 2 bathrooms, bright living and dining areas, and a modern kitchen with quartz countertops, a large island with seating, stainless steel appliances, and plenty of cabinet space. Convenient main floor laundry. The spacious primary includes a 4pc ensuite. Brand new basement with PRIVATE SIDE ENTRANCE offers a large rec room, 2 more bedrooms, and another 4pc bathâ€"great for extended family or rental potential. Detached double garage and easy to show. Located near parks, public transportation, schools, and groceries! Ideal for investors or first-time buyers!

Sub-Type Half Duplex
Style Bi-Level
Status Active

## **Exterior**

Exterior Wood, Vinyl

Exterior Features Park/Reserve, Public Transportation, Schools, Shopping Nearby

Roof Asphalt Shingles

Construction Wood, Vinyl

Foundation Slab