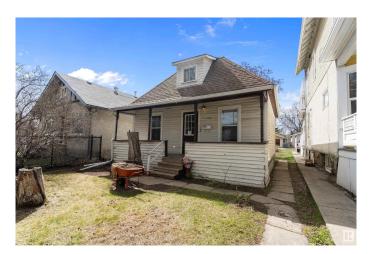

# \$149,000 - 11516 85 Street, Edmonton

MLS® #E4432573

# \$149.000

2 Bedroom, 2.00 Bathroom, 767 sqft Single Family on 0.00 Acres

Parkdale (Edmonton), Edmonton, AB

INVESTOR ALERT! Build to suit or live in. Super SEMI BUNGALOW with FRONT PORCH VERANDAH. 1 bedroom on main floor, one on upper level. NEWER FURNACE, NEWER WINDOWS plus CENTRAL AIR CONDITIONING. Second bedroom converted into a 3 pc. main floor bathroom with laundry. This PARKDALE home is cute great lot location. Lot size is 33 ft. x 120 ft. Excellent location minutes to Downtown Edmonton, close to all amenities & public transportation the area has to offer.