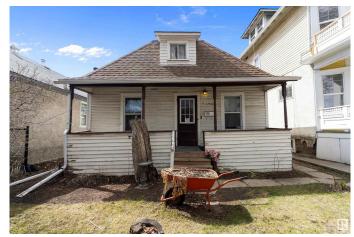

# \$149,000 - 11516 85 Street, Edmonton

MLS® #E4432573

# \$149.000

2 Bedroom, 2.00 Bathroom, 767 sqft Single Family on 0.00 Acres

Parkdale (Edmonton), Edmonton, AB

INVESTOR ALERT! Build to suit or live in. Super SEMI BUNGALOW with FRONT PORCH VERANDAH. 1 bedroom on main floor, one on upper level. NEWER FURNACE, NEWER WINDOWS plus CENTRAL AIR CONDITIONING. Second bedroom converted into a 3 pc. main floor bathroom with laundry. This PARKDALE home is cute great lot location. Lot size is 33 ft. x 120 ft. Excellent location minutes to Downtown Edmonton, close to all amenities & public transportation the area has to offer.