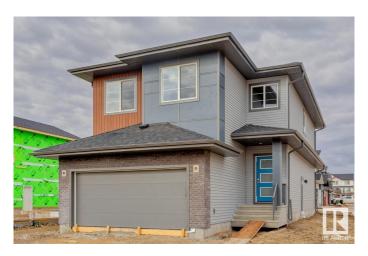

## \$677,318

5 Bedroom, 4.00 Bathroom, 2,371 sqft Single Family on 0.00 Acres

The Uplands, Edmonton, AB

Welcome to this stunning home in the sought-after Uplands community, offering modern finishes and thoughtful design throughout. Perfect for families, this home combines comfort, functionality, and style. 5 generously sized bedrooms and 4 full bathrooms, ideal for growing families or hosting guests. Modern Finishes with quartz countertops throughout the home, adding elegance and durability to every surface. MDF shelving throughout, providing ample storage solutions for an organized living space. Beautiful railing design that adds character and charm to the home's interior. Situated on a corner lot, offering extra privacy, space, and plenty of natural light.

#### **Exterior**

Exterior Wood, Brick, Vinyl

Exterior Features Corner Lot, Cul-De-Sac, Park/Reserve, Schools, Shopping Nearby

Roof Asphalt Shingles

Construction Wood, Brick, Vinyl Foundation Concrete Perimeter