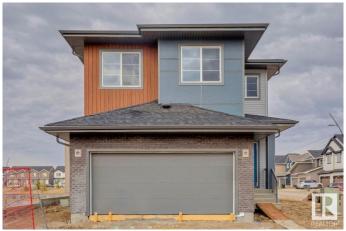

## \$677,318

5 Bedroom, 4.00 Bathroom, 2,371 sqft Single Family on 0.00 Acres

The Uplands, Edmonton, AB

Welcome to this stunning home in the sought-after Uplands community, offering modern finishes and thoughtful design throughout. Perfect for families, this home combines comfort, functionality, and style. 5 generously sized bedrooms and 4 full bathrooms, ideal for growing families or hosting guests. Modern Finishes with quartz countertops throughout the home, adding elegance and durability to every surface. MDF shelving throughout, providing ample storage solutions for an organized living space. Beautiful railing design that adds character and charm to the home's interior. Situated on a corner lot, offering extra privacy, space, and plenty of natural light.

#### **Exterior**

Exterior Wood, Brick, Vinyl

Exterior Features Corner Lot, Cul-De-Sac, Park/Reserve, Schools, Shopping Nearby

Roof Asphalt Shingles

Construction Wood, Brick, Vinyl Foundation Concrete Perimeter