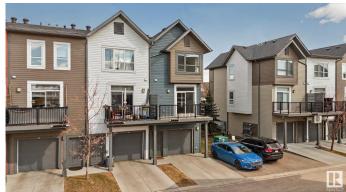

# \$344,900

3 Bedroom, 2.50 Bathroom, 1,535 sqft Condo / Townhouse on 0.00 Acres

Griesbach, Edmonton, AB

This charming 3-bedroom, 2.5-bathroom townhome in Griesbach delivers comfort, convenience, and community. The open-concept layout boasts a large kitchen, sun-filled living room, and dining space designed for gathering. With an additional living area that's perfect for a home office or playroom, the home adapts easily to your lifestyle. The primary suite features a private ensuite, and two more bedrooms provide flexible options for family or guests. Steps away from schools, parks, transit, and a public pool, this is where home meets lifestyle.

## Interior

Interior Features ensuite bathroom

Appliances Dishwasher-Built-In, Garage Opener, Microwave Hood Fan,

Refrigerator, Stacked Washer/Dryer, Stove-Electric, Window Coverings

Heating Forced Air-1, Natural Gas