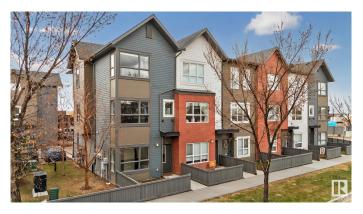

# **\$344,900 - 23 2560 Pegasus Boulevard, Edmonton**

MLS® #E4432335

# \$344,900

3 Bedroom, 2.50 Bathroom, 1,535 sqft Condo / Townhouse on 0.00 Acres

Griesbach, Edmonton, AB

This charming 3-bedroom, 2.5-bathroom townhome in Griesbach delivers comfort, convenience, and community. The open-concept layout boasts a large kitchen, sun-filled living room, and dining space designed for gathering. With an additional living area that's perfect for a home office or playroom, the home adapts easily to your lifestyle. The primary suite features a private ensuite, and two more bedrooms provide flexible options for family or guests. Steps away from schools, parks, transit, and a public pool, this is where home meets lifestyle.

#### **Amenities**

Amenities Hot Water Electric, No Animal Home, No Smoking Home,

Parking-Visitor, Vinyl Windows

Parking Single Garage Attached