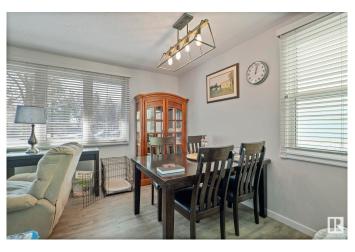

## \$419.900

4 Bedroom, 2.00 Bathroom, 1,101 sqft Single Family on 0.00 Acres

Idylwylde, Edmonton, AB

Welcome to this renovated over 1100 Sq. Ft. bungalow in desirous Idylwylde community. The homes has completely new kitchen cabinets, appliances, sink, counter top. New flooring through out. Located on main floor nice size primary bedroom with two others a good size and a fully renovated 3 pc. Bath. Newer windows throughout. Basement has large bedroom with a newly renovated 3 Pc. Bath and nice size recreation room. Nice comfortable rear deck and nice size yard. Large storage shed. Oversized single detached garage fully insulated. Storage Calore in this home, no wasted space for your all your necessary storage.

Interior

Appliances Dishwasher-Built-In, Dryer, Garage Control, Garage Opener, Microwave

Hood Fan, Refrigerator, Storage Shed, Stove-Electric, Washer, Window

Coverings, See Remarks

Heating Forced Air-1, See Remarks, Natural Gas