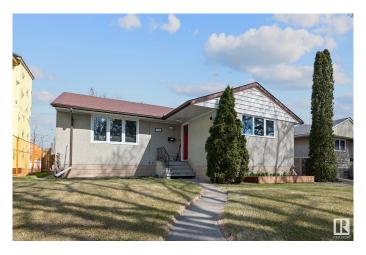

## \$419,900 - 7936 89 Avenue, Edmonton

MLS® #E4432290

## \$419.900

4 Bedroom, 2.00 Bathroom, 1,101 sqft Single Family on 0.00 Acres

Idylwylde, Edmonton, AB

Welcome to this renovated over 1100 Sq. Ft. bungalow in desirous Idylwylde community. The homes has completely new kitchen cabinets, appliances, sink, counter top. New flooring through out. Located on main floor nice size primary bedroom with two others a good size and a fully renovated 3 pc. Bath. Newer windows throughout. Basement has large bedroom with a newly renovated 3 Pc. Bath and nice size recreation room. Nice comfortable rear deck and nice size yard. Large storage shed. Oversized single detached garage fully insulated. Storage Calore in this home, no wasted space for your all your necessary storage.

## **Essential Information**

MLS® # E4432290 Price \$419,900

Bedrooms 4

Bathrooms 2.00

Full Baths 2

Square Footage 1,101

Acres 0.00

Year Built 1954