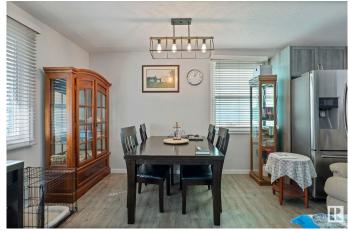

## \$419.900

4 Bedroom, 2.00 Bathroom, 1,101 sqft Single Family on 0.00 Acres

Idylwylde, Edmonton, AB

Welcome to this renovated over 1100 Sq. Ft. bungalow in desirous Idylwylde community. The homes has completely new kitchen cabinets, appliances, sink, counter top. New flooring through out. Located on main floor nice size primary bedroom with two others a good size and a fully renovated 3 pc. Bath. Newer windows throughout. Basement has large bedroom with a newly renovated 3 Pc. Bath and nice size recreation room. Nice comfortable rear deck and nice size yard. Large storage shed. Oversized single detached garage fully insulated. Storage Calore in this home, no wasted space for your all your necessary storage.

Interior

Appliances Dishwasher-Built-In, Dryer, Garage Control, Garage Opener, Microwave

Hood Fan, Refrigerator, Storage Shed, Stove-Electric, Washer, Window

Coverings, See Remarks

Heating Forced Air-1, See Remarks, Natural Gas