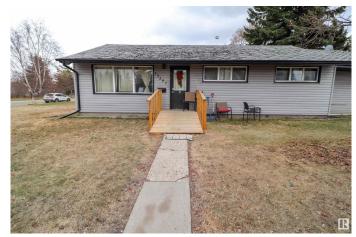

## \$320,000

3 Bedroom, 1.00 Bathroom, 981 sqft Single Family on 0.00 Acres

Wellington, Edmonton, AB

55'x120' RS Zoned CORNER LOT in Wellington! This property is ideal for future investment & is located across the street from a large park. It is a 3 bedroom, 1 bath home with a large double detached garage. There is also an additional unfinished bonus room that is not included in measurements. A full renovation was done in 2010 with kitchen, floors, bath & windows. Furnace (2013) & Hot Water Tank (2023).