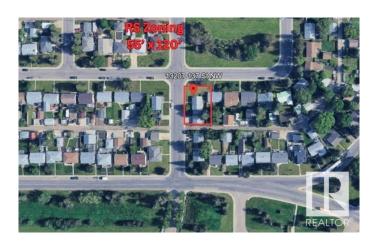

## \$320,000

3 Bedroom, 1.00 Bathroom, 981 sqft Single Family on 0.00 Acres

Wellington, Edmonton, AB

55'x120' RS Zoned CORNER LOT in Wellington! This property is ideal for future investment & is located across the street from a large park. It is a 3 bedroom, 1 bath home with a large double detached garage. There is also an additional unfinished bonus room that is not included in measurements. A full renovation was done in 2010 with kitchen, floors, bath & windows. Furnace (2013) & Hot Water Tank (2023).

#### **Exterior**

Exterior Wood, Vinyl

Exterior Features Corner Lot, Fenced, Low Maintenance Landscape, Playground Nearby,

Public Transportation, Schools, Shopping Nearby, Subdividable Lot

Lot Description 55'x120'