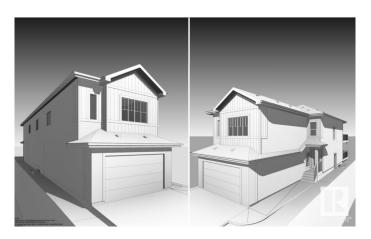

#### \$719.998

4 Bedroom, 3.00 Bathroom, 2,454 sqft Single Family on 0.00 Acres

Erin Ridge, St. Albert, AB

This stunning detached single-family home in the desirable Erin Ridge community of St. Albert offers spacious living and modern comforts. The main floor features an open-to-below living area, a main floor bedroom, and a full bath, along with a well-appointed kitchen and pantry. The dining room opens up to a private deck, perfect for outdoor relaxation. Upstairs, enjoy a spacious bonus room leading to another balcony, along with a dedicated gym/exercise room. The luxurious main bedroom boasts a walk-in closet and a 5-piece ensuite. Two additional bedrooms share a common bathroom. A separate entrance to the basement provides potential for future development or a separate living space. With a double garage and a prime location, this home combines style and practicality for comfortable family living.

Type Single Family

Sub-Type Detached Single Family

Style 2 Storey
Status Active