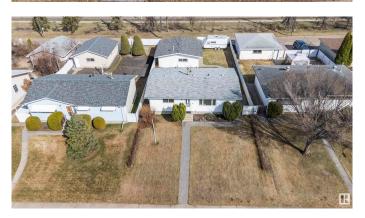

# \$449,900 - 9347 52 Street, Edmonton

MLS® #E4432144

#### \$449.900

4 Bedroom, 2.00 Bathroom, 914 sqft Single Family on 0.00 Acres

Ottewell, Edmonton, AB

Welcome to Ottewell â€" a cherished community just minutes from downtown, where charm meets convenience. This move-in ready bungalow offers 4 bedrooms, 2 full baths, and a bright, functional layout perfect for families or first-time buyers. Hardwood, laminate, and ceramic tile flooring bring warmth and durability, while the massive 24' x 24' garage and gated RV parking offer unbeatable flexibility. Sitting on a huge lot with space to garden, entertain, or play, this home is ideal for those craving room to grow. Quick access to major transit routes makes commuting a breeze. Pride of ownership is felt throughout â€" whether you're upsizing, downsizing, or just starting out, this home is ready to welcome you.