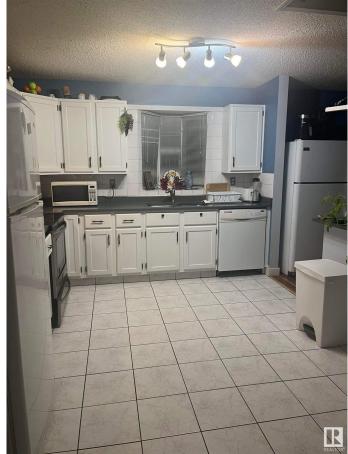

## \$599.000

5 Bedroom, 3.00 Bathroom, 1,324 sqft Single Family on 0.00 Acres

Akinsdale, St. Albert, AB

Looking for a LARGER yard?, this 1320 square foot bungalow in Akinsdale will fit perfectly. With its 68' x 110' lot, there's just that little bit extra that everyone needs. Spacious, open plan, super kitchen with oak cabinets and skylight to let the sunshine in, dining(or family) room with sliding doors out to the deck and gorgeous backyard. 3 nice sized bedrooms up, master features a 3 piece en suite, so there's no lineups. Basement finished with an enormous rec room and a bedroom. Central air conditioning. This property has been lovingly maintained with newer fences, deck, garage door and driveway.

# Interior

Interior Features ensuite bathroom

Appliances Dryer, Hood Fan, Refrigerator, Stove-Electric, Washer

Heating Forced Air-1, Natural Gas

Stories 2

Has Suite Yes
Has Basement Yes

Basement Full, Finished