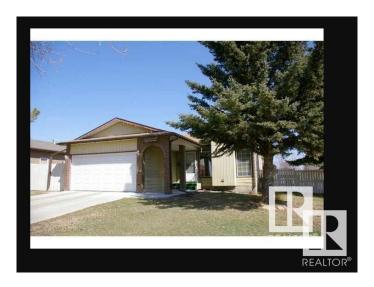

# \$599,000 - 120 Arlington Drive, St. Albert

MLS® #E4431988

## \$599.000

5 Bedroom, 3.00 Bathroom, 1,324 sqft Single Family on 0.00 Acres

Akinsdale, St. Albert, AB

Looking for a LARGER yard?, this 1320 square foot bungalow in Akinsdale will fit perfectly. With its 68' x 110' lot, there's just that little bit extra that everyone needs. Spacious, open plan, super kitchen with oak cabinets and skylight to let the sunshine in, dining(or family) room with sliding doors out to the deck and gorgeous backyard. 3 nice sized bedrooms up, master features a 3 piece en suite, so there's no lineups. Basement finished with an enormous rec room and a bedroom. Central air conditioning. This property has been lovingly maintained with newer fences, deck, garage door and driveway.