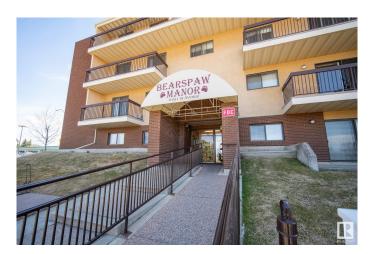

# \$149,900 - 216 10511 19 Avenue, Edmonton

MLS® #E4431986

# \$149.900

2 Bedroom, 2.00 Bathroom, 903 sqft Condo / Townhouse on 0.00 Acres

Keheewin, Edmonton, AB

Welcome to Bearspaw Manor. This 903 sq ft 2 bedroom, 2 bathroom condo features a bright, functional layout in a quiet, well-maintained building in Bearspaw, Edmonton. Highlights include in-suite laundry, a spacious kitchen, and a comfortable living area that opens onto a private balcony. The primary bedroom offers a walk-through closet and a 4-piece ensuite, while the second bedroom is ideal for guests, a roommate, or a home office. Includes 1 underground parking stall and convenient elevator access. Located close to shopping, transit, parks, and major roadways.

# **Community Information**

Address 216 10511 19 Avenue

Area Edmonton
Subdivision Keheewin
City Edmonton
County ALBERTA

Province AB

Postal Code T6J 5S8