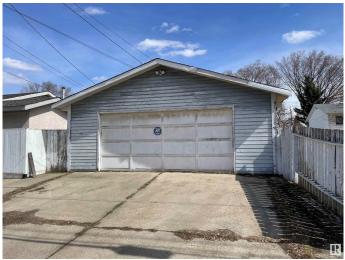

# \$274,900 - 12816 103 Street, Edmonton

MLS® #E4431886

# \$274,900

0 Bedroom, 0.00 Bathroom, Single Family on 0.00 Acres

Lauderdale, Edmonton, AB

Investment opportunity located in the Heart of Lauderdale! This property is perfectly positioned on a quiet, family-friendly street, offering both privacy and strong builder vibes. Sitting on a generously sized lot with excellent land use potential, its an ideal opportunity for savvy investors or future redevelopment. This property includes a double detached garage, existing home ( no warranties or representation). Looking to build? This one offers endless potential- well matured neighborhood !! Close to all amenities, schools, parks, shopping and dining!







| E4431886        |
|-----------------|
| \$274,900       |
| 0.00            |
| 0.00            |
| Single Family   |
| Vacant Lot/Land |
| Bungalow        |
| Active          |
|                 |

# **Community Information**

| Address     | 12816 103 Street |
|-------------|------------------|
| Area        | Edmonton         |
| Subdivision | Lauderdale       |



| City        | Edmonton |
|-------------|----------|
| County      | ALBERTA  |
| Province    | AB       |
| Postal Code | T5E 4M1  |

#### Amenities

Parking Double Garage Detached

### Exterior

Exterior Features Back Lane, Fenced, Playground Nearby, Public Transportation, Schools, Shopping Nearby

# **Additional Information**

| Date Listed | April 18th, 2025 |
|-------------|------------------|
|             |