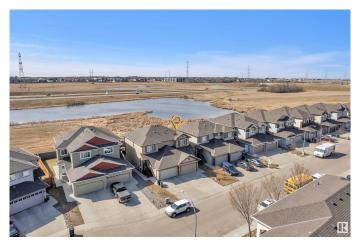

## \$524,900

4 Bedroom, 3.50 Bathroom, 1,449 sqft Single Family on 0.00 Acres

Laurel, Edmonton, AB

FULLY RENOVATED WALKOUT HOUSE, BACKING TO POND, ideal for first time homebuyers and investors in the most demanding community of LAUREL. Renovated from top to bottom with fully finished basement and 2nd KITCHEN. This home boasts 4 bedrooms & 3.5 bathrooms. Hers's the list of upgrades and renovations. NEW FLOORING, QUARTZ THROUGHOUT THE HOUSE, FANCY LIGHTS, BLACK FIXTURES, CEILING TEXTURE, FRESH PAINT AND BRAND NEW BLINDS. Fully landscaped, deck and extra parking in front of the house and much more. A must see home!!!

#### **Amenities**

Amenities Carbon Monoxide Detectors, Deck, No Animal Home, No Smoking

Home

Parking Double Garage Attached

Is Waterfront Yes