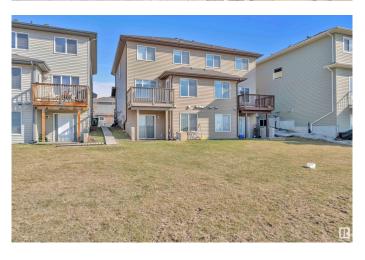

## \$524,900

4 Bedroom, 3.50 Bathroom, 1,449 sqft Single Family on 0.00 Acres

Laurel, Edmonton, AB

FULLY RENOVATED WALKOUT HOUSE, BACKING TO POND, ideal for first time homebuyers and investors in the most demanding community of LAUREL. Renovated from top to bottom with fully finished basement and 2nd KITCHEN. This home boasts 4 bedrooms & 3.5 bathrooms. Hers's the list of upgrades and renovations. NEW FLOORING, QUARTZ THROUGHOUT THE HOUSE, FANCY LIGHTS, BLACK FIXTURES, CEILING TEXTURE, FRESH PAINT AND BRAND NEW BLINDS. Fully landscaped, deck and extra parking in front of the house and much more. A must see home!!!

#### **Amenities**

Amenities Carbon Monoxide Detectors, Deck, No Animal Home, No Smoking

Home

Parking Double Garage Attached

Is Waterfront Yes