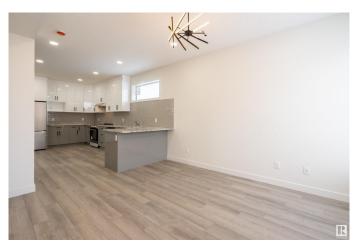

#### \$1,120,000

4 Bedroom, 3.50 Bathroom, 1,191 sqft Single Family on 0.00 Acres

Grovenor, Edmonton, AB

Amazing opportunity to own a full duplex with legal basement suites on both sides. There are 8 bedrooms and 6 full bathrooms and two half bathrooms total in the building. Located in a great west-central Edmonton location, close to amenities, public transit and with very easy access to downtown Edmonton as well as being 10 minutes away from West Edmonton Mall make this a great investment opportunity. The property features an open main floor plan in both units as well as 3 bedrooms and 2.5 bathrooms on each side. Both legal basement units have 1 bedroom and 1 bathroom. Given the city of Edmonton zoning, possibility exists of adding a fifth unit as a garage suite. High end finishings are noticeable throughout the building with great attention to detail. Main floor is highlighted by a bright living room area that connects to the dining area and a modern kitchen featuring white cabinetry. Property comes equipped with full appliances.

## **Community Information**

| Address                                                                                     | 10446 142 Street                                                                                                                                                                                    |
|---------------------------------------------------------------------------------------------|-----------------------------------------------------------------------------------------------------------------------------------------------------------------------------------------------------|
| Area                                                                                        | Edmonton                                                                                                                                                                                            |
| Subdivision                                                                                 | Grovenor                                                                                                                                                                                            |
| City                                                                                        | Edmonton                                                                                                                                                                                            |
| County                                                                                      | ALBERTA                                                                                                                                                                                             |
| Province                                                                                    | AB                                                                                                                                                                                                  |
| Postal Code                                                                                 | T5N 2P2                                                                                                                                                                                             |
| Amenities                                                                                   |                                                                                                                                                                                                     |
| Amenities                                                                                   | On Street Parking, Carbon Monoxide Detectors, Ceiling 9 ft., Closet Organizers, Detectors Smoke, Exterior Walls- 2"x6", No Animal Home, Smart/Program. Thermostat, 9 ft. Basement Ceiling           |
| Parking Spaces                                                                              | 4                                                                                                                                                                                                   |
| Parking                                                                                     | Double Garage Detached                                                                                                                                                                              |
| Interior                                                                                    |                                                                                                                                                                                                     |
| Interior Features                                                                           | ensuite bathroom                                                                                                                                                                                    |
| Intenui reatures                                                                            |                                                                                                                                                                                                     |
| Appliances                                                                                  | Dishwasher-Built-In, Dryer, Hood Fan, Refrigerator, Washer                                                                                                                                          |
|                                                                                             |                                                                                                                                                                                                     |
| Appliances                                                                                  | Dishwasher-Built-In, Dryer, Hood Fan, Refrigerator, Washer                                                                                                                                          |
| Appliances<br>Heating                                                                       | Dishwasher-Built-In, Dryer, Hood Fan, Refrigerator, Washer<br>Forced Air-1, Natural Gas                                                                                                             |
| Appliances<br>Heating<br>Stories                                                            | Dishwasher-Built-In, Dryer, Hood Fan, Refrigerator, Washer<br>Forced Air-1, Natural Gas<br>3                                                                                                        |
| Appliances<br>Heating<br>Stories<br>Has Basement                                            | Dishwasher-Built-In, Dryer, Hood Fan, Refrigerator, Washer<br>Forced Air-1, Natural Gas<br>3<br>Yes                                                                                                 |
| Appliances<br>Heating<br>Stories<br>Has Basement<br>Basement                                | Dishwasher-Built-In, Dryer, Hood Fan, Refrigerator, Washer<br>Forced Air-1, Natural Gas<br>3<br>Yes                                                                                                 |
| Appliances<br>Heating<br>Stories<br>Has Basement<br>Basement<br><b>Exterior</b>             | Dishwasher-Built-In, Dryer, Hood Fan, Refrigerator, Washer<br>Forced Air-1, Natural Gas<br>3<br>Yes<br>Full, Finished                                                                               |
| Appliances<br>Heating<br>Stories<br>Has Basement<br>Basement<br><b>Exterior</b><br>Exterior | Dishwasher-Built-In, Dryer, Hood Fan, Refrigerator, Washer<br>Forced Air-1, Natural Gas<br>3<br>Yes<br>Full, Finished<br>Wood, Vinyl<br>Back Lane, Flat Site, Level Land, Playground Nearby, Public |