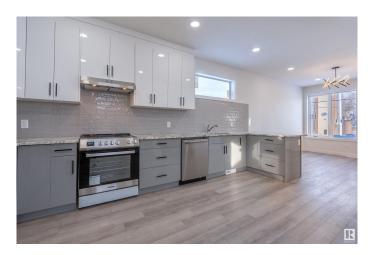

#### \$1,120,000

4 Bedroom, 3.50 Bathroom, 1,191 sqft Single Family on 0.00 Acres

Grovenor, Edmonton, AB

Amazing opportunity to own a full duplex with legal basement suites on both sides. There are 8 bedrooms and 6 full bathrooms and two half bathrooms total in the building. Located in a great west-central Edmonton location, close to amenities, public transit and with very easy access to downtown Edmonton as well as being 10 minutes away from West Edmonton Mall make this a great investment opportunity. The property features an open main floor plan in both units as well as 3 bedrooms and 2.5 bathrooms on each side. Both legal basement units have 1 bedroom and 1 bathroom. Given the city of Edmonton zoning, possibility exists of adding a fifth unit as a garage suite. High end finishings are noticeable throughout the building with great attention to detail. Main floor is highlighted by a bright living room area that connects to the dining area and a modern kitchen featuring white cabinetry. Property comes equipped with full appliances.

## **Community Information**

| Address                                                                                     | 10446 142 Street                                                                                                                                                                                    |
|---------------------------------------------------------------------------------------------|-----------------------------------------------------------------------------------------------------------------------------------------------------------------------------------------------------|
| Area                                                                                        | Edmonton                                                                                                                                                                                            |
| Subdivision                                                                                 | Grovenor                                                                                                                                                                                            |
| City                                                                                        | Edmonton                                                                                                                                                                                            |
| County                                                                                      | ALBERTA                                                                                                                                                                                             |
| Province                                                                                    | AB                                                                                                                                                                                                  |
| Postal Code                                                                                 | T5N 2P2                                                                                                                                                                                             |
| Amenities                                                                                   |                                                                                                                                                                                                     |
| Amenities                                                                                   | On Street Parking, Carbon Monoxide Detectors, Ceiling 9 ft., Closet Organizers, Detectors Smoke, Exterior Walls- 2"x6", No Animal Home, Smart/Program. Thermostat, 9 ft. Basement Ceiling           |
| Parking Spaces                                                                              | 4                                                                                                                                                                                                   |
| Parking                                                                                     | Double Garage Detached                                                                                                                                                                              |
| Interior                                                                                    |                                                                                                                                                                                                     |
| Interior Features                                                                           | ensuite bathroom                                                                                                                                                                                    |
| Intenui reatures                                                                            |                                                                                                                                                                                                     |
| Appliances                                                                                  | Dishwasher-Built-In, Dryer, Hood Fan, Refrigerator, Washer                                                                                                                                          |
|                                                                                             |                                                                                                                                                                                                     |
| Appliances                                                                                  | Dishwasher-Built-In, Dryer, Hood Fan, Refrigerator, Washer                                                                                                                                          |
| Appliances<br>Heating                                                                       | Dishwasher-Built-In, Dryer, Hood Fan, Refrigerator, Washer<br>Forced Air-1, Natural Gas                                                                                                             |
| Appliances<br>Heating<br>Stories                                                            | Dishwasher-Built-In, Dryer, Hood Fan, Refrigerator, Washer<br>Forced Air-1, Natural Gas<br>3                                                                                                        |
| Appliances<br>Heating<br>Stories<br>Has Basement                                            | Dishwasher-Built-In, Dryer, Hood Fan, Refrigerator, Washer<br>Forced Air-1, Natural Gas<br>3<br>Yes                                                                                                 |
| Appliances<br>Heating<br>Stories<br>Has Basement<br>Basement                                | Dishwasher-Built-In, Dryer, Hood Fan, Refrigerator, Washer<br>Forced Air-1, Natural Gas<br>3<br>Yes                                                                                                 |
| Appliances<br>Heating<br>Stories<br>Has Basement<br>Basement<br><b>Exterior</b>             | Dishwasher-Built-In, Dryer, Hood Fan, Refrigerator, Washer<br>Forced Air-1, Natural Gas<br>3<br>Yes<br>Full, Finished                                                                               |
| Appliances<br>Heating<br>Stories<br>Has Basement<br>Basement<br><b>Exterior</b><br>Exterior | Dishwasher-Built-In, Dryer, Hood Fan, Refrigerator, Washer<br>Forced Air-1, Natural Gas<br>3<br>Yes<br>Full, Finished<br>Wood, Vinyl<br>Back Lane, Flat Site, Level Land, Playground Nearby, Public |