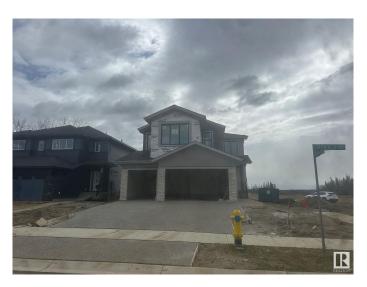

### \$949,000

3 Bedroom, 2.50 Bathroom, 2,745 sqft Single Family on 0.00 Acres

Riverside (St. Albert), St. Albert, AB

Triple Garage located on the North Facing Corner Lot with lot of Sunlight throughout the day. Comes with premium finishes and lots of upgrades. BLACK Frame Triple Pane Windows. Exposed Concrete Driveway extra large Triple Garage. 9 feet ceiling on all 3 Levels. Custom Finishes with Open Stinger stairs with Maple Hand rails with Glass. Open to abovce high ceiling in Great room with Feature walls. Custom cabinets with waterfall counter tops. Much More...

#### **Exterior**

Exterior Wood, Stone, Vinyl

Exterior Features Corner Lot, Flat Site, Golf Nearby, Park/Reserve, Playground Nearby

Roof Asphalt Shingles

Construction Wood, Stone, Vinyl

Foundation Concrete Perimeter