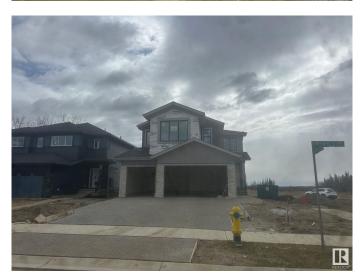

### \$949,000

3 Bedroom, 2.50 Bathroom, 2,745 sqft Single Family on 0.00 Acres

Riverside (St. Albert), St. Albert, AB

Triple Garage located on the North Facing Corner Lot with lot of Sunlight throughout the day. Comes with premium finishes and lots of upgrades. BLACK Frame Triple Pane Windows. Exposed Concrete Driveway extra large Triple Garage. 9 feet ceiling on all 3 Levels. Custom Finishes with Open Stinger stairs with Maple Hand rails with Glass. Open to abovce high ceiling in Great room with Feature walls. Custom cabinets with waterfall counter tops. Much More...

#### **Exterior**

Exterior Wood, Stone, Vinyl

Exterior Features Corner Lot, Flat Site, Golf Nearby, Park/Reserve, Playground Nearby

Roof Asphalt Shingles

Construction Wood, Stone, Vinyl

Foundation Concrete Perimeter