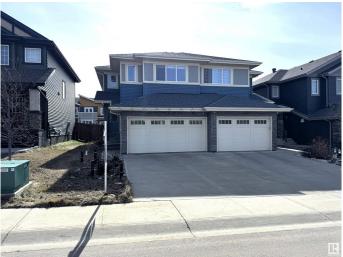

### \$510,000

3 Bedroom, 3.50 Bathroom, 1,628 sqft Single Family on 0.00 Acres

Walker, Edmonton, AB

Beautifully maintained 2016-built home boasting a modern open-concept kitchen with ceiling-height cabinetry, quartz countertops, and premium stainless steel appliances. This spacious residence features 3 large bedrooms, 3.5 bathrooms, and a sunlit bonus room with expansive windows. The fully finished basement includes a second kitchenâ€"perfect for extended family or hosting guests. Enjoy outdoor living with a charming backyard complete with a gazebo.

#### **Exterior**

Exterior Wood, Vinyl
Exterior Features See Remarks

Roof Asphalt Shingles

Construction Wood, Vinyl

Foundation Concrete Perimeter