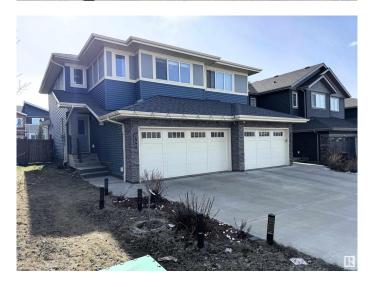

### \$510,000

3 Bedroom, 3.50 Bathroom, 1,628 sqft Single Family on 0.00 Acres

Walker, Edmonton, AB

Beautifully maintained 2016-built home boasting a modern open-concept kitchen with ceiling-height cabinetry, quartz countertops, and premium stainless steel appliances. This spacious residence features 3 large bedrooms, 3.5 bathrooms, and a sunlit bonus room with expansive windows. The fully finished basement includes a second kitchenâ€"perfect for extended family or hosting guests. Enjoy outdoor living with a charming backyard complete with a gazebo.

#### **Exterior**

Exterior Wood, Vinyl
Exterior Features See Remarks

Roof Asphalt Shingles

Construction Wood, Vinyl

Foundation Concrete Perimeter