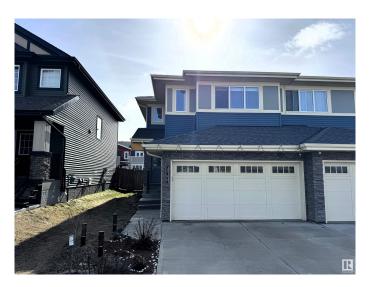

### \$510,000

3 Bedroom, 3.50 Bathroom, 1,628 sqft Single Family on 0.00 Acres

Walker, Edmonton, AB

Beautifully maintained 2016-built home boasting a modern open-concept kitchen with ceiling-height cabinetry, quartz countertops, and premium stainless steel appliances. This spacious residence features 3 large bedrooms, 3.5 bathrooms, and a sunlit bonus room with expansive windows. The fully finished basement includes a second kitchenâ€"perfect for extended family or hosting guests. Enjoy outdoor living with a charming backyard complete with a gazebo.

#### **Exterior**

Exterior Wood, Vinyl
Exterior Features See Remarks

Roof Asphalt Shingles

Construction Wood, Vinyl

Foundation Concrete Perimeter