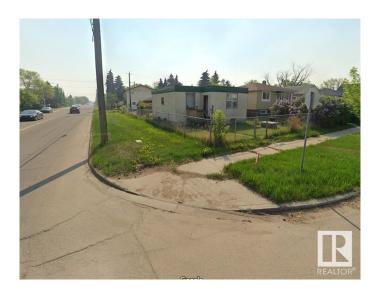

# \$174,920 - 12647 73 Street, Edmonton

MLS® #E4430270

#### \$174,920

1 Bedroom, 1.00 Bathroom, 731 sqft Single Family on 0.00 Acres

Balwin, Edmonton, AB

Prime lot value for new development that will qualify for CMHC MLI select financing. A lot analysis has been done and a triplex with 3 basement suites is permissible. Corner lot.