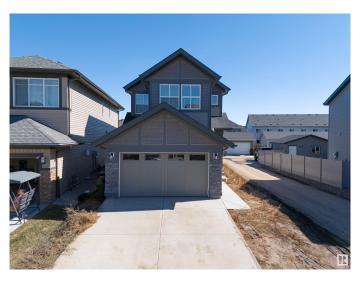

## \$639,000

4 Bedroom, 3.00 Bathroom, 1,920 sqft Single Family on 0.00 Acres

Secord, Edmonton, AB

Stunning 2-storey, Jayman built home in the vibrant West Edmonton community of Secord! With 1,920 sq. ft. of living space, this modern gem offers 4 spacious bedrooms and 3 full bathrooms, including a main floor bed & bathâ€"ideal for guests or multigenerational living. The open concept layout features a large kitchen island for entertaining, upgraded appliance package, and a walk-thru pantry from the garage. Enjoy energy savings with solar panels and future potential with an unfinished basement featuring a separate entrance. Upstairs, relax in the spacious bonus room, retreat to a luxurious 5-piece primary ensuite, and enjoy the convenience of upper floor laundry. Stylish, smart, and ready for you!

#### **Essential Information**

MLS® # E4430265 Price \$639,000

Bedrooms 4
Bathrooms 3.00

Full Baths 3

Square Footage 1,920 Acres 0.00

Year Built 2022

Type Single Family

Sub-Type Detached Single Family

#### **Exterior**

Exterior Wood, Stone, Vinyl

Exterior Features Corner Lot, Public Transportation, Schools, Shopping Nearby

Roof Asphalt Shingles

Construction Wood, Stone, Vinyl

Foundation Concrete Perimeter