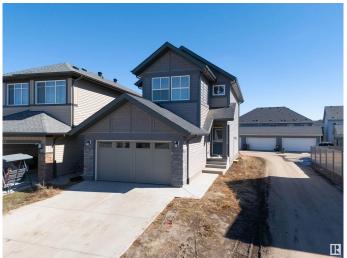

## \$639,000

4 Bedroom, 3.00 Bathroom, 1,920 sqft Single Family on 0.00 Acres

Secord, Edmonton, AB

Stunning 2-storey, Jayman built home in the vibrant West Edmonton community of Secord! With 1,920 sq. ft. of living space, this modern gem offers 4 spacious bedrooms and 3 full bathrooms, including a main floor bed & bathâ€"ideal for guests or multigenerational living. The open concept layout features a large kitchen island for entertaining, upgraded appliance package, and a walk-thru pantry from the garage. Enjoy energy savings with solar panels and future potential with an unfinished basement featuring a separate entrance. Upstairs, relax in the spacious bonus room, retreat to a luxurious 5-piece primary ensuite, and enjoy the convenience of upper floor laundry. Stylish, smart, and ready for you!

#### **Essential Information**

MLS® # E4430265 Price \$639,000

Bedrooms 4
Bathrooms 3.00

Full Baths 3

Square Footage 1,920 Acres 0.00

Year Built 2022

Type Single Family

Sub-Type Detached Single Family

#### **Exterior**

Exterior Wood, Stone, Vinyl

Exterior Features Corner Lot, Public Transportation, Schools, Shopping Nearby

Roof Asphalt Shingles

Construction Wood, Stone, Vinyl

Foundation Concrete Perimeter