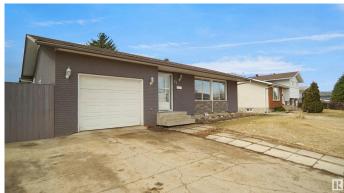

#### \$379,900

3 Bedroom, 3.00 Bathroom, 1,382 sqft Single Family on 0.00 Acres

Homesteader, Edmonton, AB

Welcome to this larger then average bungalow located in the heart of Homesteader and just steps to all levels of schooling and amenities. This home has plenty of living space that's perfect for a first time buyer or a larger family. The main floor features 3 bedrooms, 2 baths, a large L shaped living room, kitchen, and sun room. The fully finished, open-concept, basement adds even more living space with a large family room that's perfect perfect for entertaining. There is also 4th bedroom and a large laundry/storage room. The large backyard is perfect for your little ones to play in. This home has easy access to the Yellowhead Trail and 50th street.

#### **Amenities**

Amenities See Remarks

Parking Spaces 2

Parking Single Garage Attached