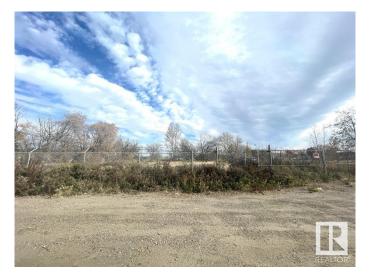

#### \$268,000

0 Bedroom, 0.00 Bathroom, Single Family on 0.00 Acres

Bergman, Edmonton, AB

Here is your Great Opportunity to own this 15,480 square feet land! This price is for total lot dimension of 124.9 x 124. Listing price of \$268,000. equivalents to \$89,333. each lot. Three lots in one title. This is the un-serviced land. Chain fenced all around the land and it is just off Yellowhead Trail and in the Bergman residential community. No need to pay for demolition costs - Investors & Builders - Don't miss out this Great Opportunity!