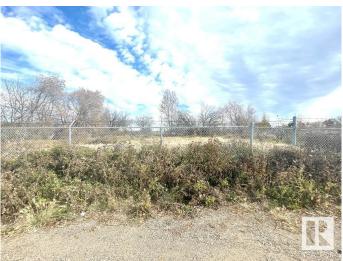

#### \$268,000

0 Bedroom, 0.00 Bathroom, Single Family on 0.00 Acres

Bergman, Edmonton, AB

Here is your Great Opportunity to own this 15,480 square feet land! This price is for total lot dimension of 124.9 x 124. Listing price of \$268,000. equivalents to \$89,333. each lot. Three lots in one title. This is the un-serviced land. Chain fenced all around the land and it is just off Yellowhead Trail and in the Bergman residential community. No need to pay for demolition costs - Investors & Builders - Don't miss out this Great Opportunity!