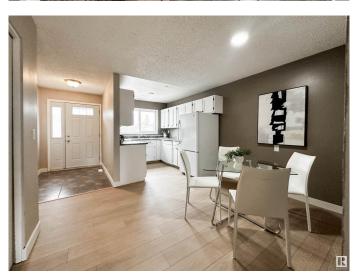

### Interior

Appliances Dishwasher-Built-In, Dryer, Microwave Hood Fan, Refrigerator,

Stove-Electric, Washer

Heating Forced Air-1, Natural Gas

Stories 2

Has Basement Yes

Basement Full, Partially Finished