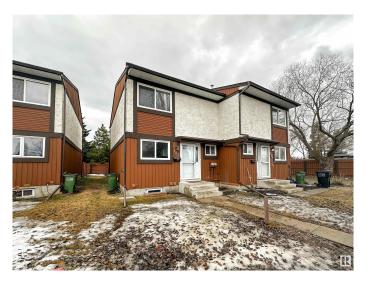

## \$197,800

2 Bedroom, 1.50 Bathroom, 1,142 sqft Condo / Townhouse on 0.00 Acres

Baturyn, Edmonton, AB

Amazing investment opportunity in Castle Crescent. This 2 bedroom townhouse has been updated with new flooring and offers a spacious open and bright living space. Large 4 piece bath upstairs is a perfect space to share with jacuzzi tub and stand up shower. Basement is partially developed with large rec space, spacious laundry room, and ample storage. NEW HWT 2021 & FURNACE 2024! Windows and roof have been updated through condo. South facing yard is private and filled with sun, and features a newer deck! TWO parking stalls! Quiet complex is located within walking distance to amenities and major bus routes!