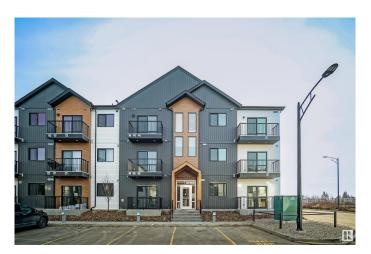

#### \$244,998

2 Bedroom, 2.00 Bathroom, 757 sqft Condo / Townhouse on 0.00 Acres

Secord, Edmonton, AB

Welcome to Nordic Village in Secord, where we master the art of Scandinavian design. This urban flat is StreetSide Developments "Mysig" model which has modern Nordic farmhouse architecture and energy efficient construction, our maintenance free townhomes & urban flats offer the amenities you need â€" without the big price tag. Here's what you can expect to find in this exciting new West Edmonton community. Modern finishes including quartz counters & vinyl plank flooring. Ample visitor parking, close to all amenities and much more. This unit includes a packaged terminal air conditioner and stainless steel appliances. \*\*\* This unit is under construction and will be complete by May 2025 and the photos used are from a previously built unit, so colors may vary \*\*\*\*

#### **Exterior**

Exterior Wood, Vinyl

Exterior Features Airport Nearby, Golf Nearby, Landscaped, Park/Reserve, Playground

Nearby, Public Swimming Pool, Public Transportation, Schools,

Shopping Nearby, See Remarks