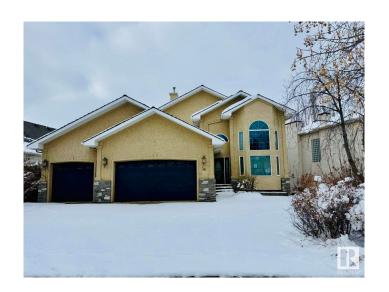

#### \$725,000

7 Bedroom, 3.00 Bathroom, 2,702 sqft Single Family on 0.00 Acres

Kingswood, St. Albert, AB

Welcome to this property featuring more than 2700 sqft with a walkout basement and a large triple attached garage in the esteemed Kingswood neighbourhood of St. Albert. This 1 1/2 story home features 7 bedrooms and 3 complete baths. The property is in original condition and is sold on as is, where is basis.

#### **Exterior**

Exterior Wood, Stucco
Exterior Features See Remarks
Roof Cedar Shakes
Construction Wood, Stucco

Foundation Concrete Perimeter