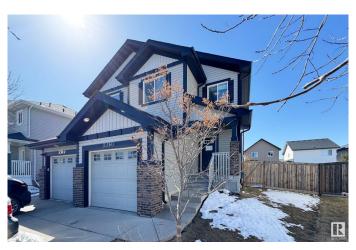

# \$430,000 - 2360 Casselman Crescent, Edmonton

MLS® #E4429426

## \$430,000

3 Bedroom, 2.50 Bathroom, 1,508 sqft Single Family on 0.00 Acres

Callaghan, Edmonton, AB

2-storey !/2 Duplex Great family home with partially finished basement 3 bedrooms 3 baths providing ample facilities for family members. Family Room a space for family gatherings and relaxation. The rec room a additional area for recreation, play, or hobbies. This home is located in a great area, close to schools, making it convenient for families. This home provides a balance of personal and communal spaces, essential for family living, alongside the advantage of being in a community-friendly environment.

#### **Essential Information**

MLS® # E4429426 Price \$430,000

Bedrooms 3
Bathrooms 2.50

Full Baths 2
Half Baths 1

Square Footage 1,508

Acres 0.00 Year Built 2013

Type Single Family

Sub-Type Half Duplex