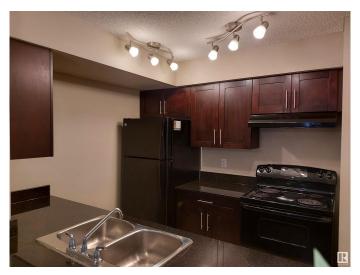

## \$150,000

1 Bedroom, 1.00 Bathroom, 634 sqft Condo / Townhouse on 0.00 Acres

Heritage Valley Town Centre Area, Edmonton, AB

THIS INNOVATION MODEL OF CARLISLE GROUP ON THE MAIN FLOOR OF THE BUILDING IS WATING FOR YOU. THIS COSY UNIT HAS ONE BEDROOM, A DEN/BEDROOM, UPGRADED KITCHEN, FULL BATH, LIVING ROOM & IN SUITE LAUNDRY APPARTMENT AND IS PERFECT FOR FIRST TIME HOME BUYERS OR INVESTORS. CLOSE TO AIRPORT, PUBLIC TRANSPORT & COMMERCIAL (REAL CANADIAN SUPERSTORE).

Amenities Detectors Smoke, Parking-Visitor

Parking Stall

Interior

Appliances Dishwasher-Built-In, Hood Fan, Refrigerator, Stacked Washer/Dryer,

Stove-Electric, Window Coverings

Heating Baseboard, See Remarks