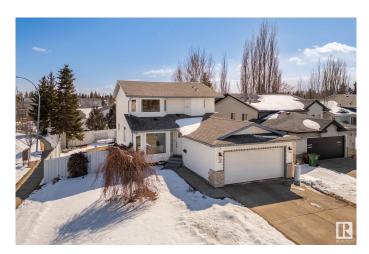

#### \$509,900

5 Bedroom, 3.50 Bathroom, 1,699 sqft Single Family on 0.00 Acres

Deer Ridge (St. Albert), St. Albert, AB

Set in a mature neighbourhood, this beautifully maintained 5-bedroom home offers a warm blend of character and comfort. Large bay windows fill the front living and dining areas with natural light, creating a welcoming gathering space. The kitchen stands out with granite counters, crisp white cabinetry, and a spacious island perfect for everyday living. A cozy family room with gas fireplace adds just the right touch of relaxation. The bright and peaceful primary suite upstairs features a bay window and full ensuite. Two more bedrooms offer versatility for family or workspace needs. The fully finished basement expands your options with a generous rec room and two additional bedroomsâ€"great for guests, home offices, or hobbies. With thoughtful updates, rich hardwood flooring, timeless appeal, and inviting design, this home is a standout.

| Acres      | 0.00                   |
|------------|------------------------|
| Year Built | 1992                   |
| Туре       | Single Family          |
| Sub-Type   | Detached Single Family |
| Style      | 2 Storey               |
| Status     | Active                 |