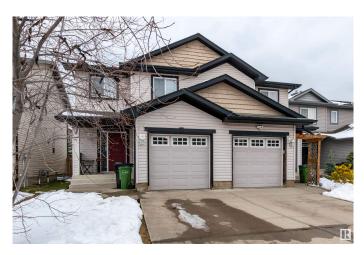

# \$389,900 - 2128 Hammond Court, Edmonton

MLS® #E4428887

#### \$389,900

3 Bedroom, 2.50 Bathroom, 1,295 sqft Single Family on 0.00 Acres

The Hamptons, Edmonton, AB

Welcome to this beautiful home in The Hamptons. This well maintained 3 bedroom half duplex is perfect home for a family or as an investment. The main floor features a bright entry way, a good sized maple hardwood kitchen with an island eating bar, opening to a bright, large living room with a cozy natural gas fireplace and eating area with leads to your deck and a good sized back yard. Upstairs is the primary bedroom, with a walk in closet and 4 piece ensuite bathroom. In addition there are 2 more bedrooms and the main 4 piece bathroom. downstairs is room for an additional bedroom, recreation room bathroom and storage. To top is off you have a single garage, a long driveway and extra parking outfront. Great location just of the Henday with great access to shopping and services.

| Acres      | 0.00          |
|------------|---------------|
| Year Built | 2007          |
| Туре       | Single Family |
| Sub-Type   | Half Duplex   |
| Style      | 2 Storey      |
| Status     | Active        |