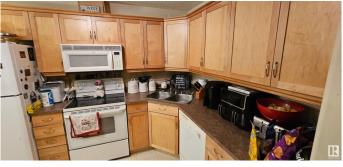

### \$209,000

2 Bedroom, 2.00 Bathroom, 936 sqft Condo / Townhouse on 0.00 Acres

Breckenridge Greens, Edmonton, AB

This Spacious 2Bed, 2Bath, 2Stall unit is available in June of 2025. Maple Kitchen Cabinets, Island, Tiled back splash and Under Cabinet Lighting. Other features include Corner Gas Fireplace, Air Conditioning and Insuite Laundry/Storage room. Adding even more VALUE is the secluded Balcony, equipped with Gas BBQ hookup, looking out onto the putting green, flower bed and patio area. The building amenities include a social room, Library, Games room, exercise room and guest suite. The GREAT LOCATION, kitty corner from the Golf course, and close proximity to shopping, public transit(future site of LRT expansion), and easy access to the Whitemud and Anthony Henday ensures it's a sound investment. Needs TLC, but it is a rare find!