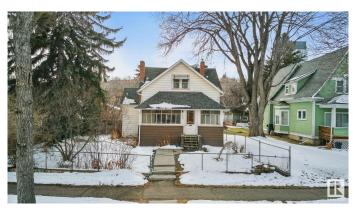

# \$606,000 - 10184 90 Street, Edmonton

MLS® #E4428835

## \$606,000

1 Bedroom, 1.50 Bathroom, 1,132 sqft Single Family on 0.00 Acres

Riverdale, Edmonton, AB

Beautiful and large piece of property right in one of Edmonton's best neighborhoods Riverdale. Proximity to downtown, the River valley, steps away from Dogpatch Bistro and Bread and Butter bakery are the main takeaways with this great 50'x150' property. The home has recently undergone some abatement to get it ready for a large renovation. It can be brought back to life with a renovation or finish the process of bringing it down to make room for new development. There are renovation plans on the home and garage suite plans that are available to be added into the contract. This is definitely one worth considering in your property search!

Built in 1912

Year Built 1912

Type Single Family

Sub-Type Detached Single Family

Style 2 Storey
Status Active

#### **Exterior**

Exterior Wood

Exterior Features Back Lane, Fenced, Golf Nearby, Schools, Shopping Nearby

Roof Asphalt Shingles

Construction Wood

Foundation Concrete Perimeter