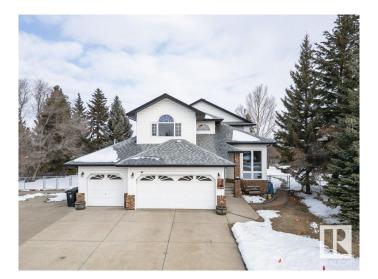

## \$749,500

4 Bedroom, 3.50 Bathroom, 2,315 sqft Single Family on 0.00 Acres

Westpark\_FSAS, Fort Saskatchewan, AB

The wait is over - Fully developed 2 Storey home with HEATED Triple garage PLUS plenty of RV parking on this 0.46 of an acre lot in a cul-se-sac in Westpark Estates. Open front entry with vaulted ceiling and hardwood floors greet you as you enter the front flex area in this custom built HOME. Great room with gas fireplace overlooks the massive back yard with plenty of privacy. Remodeled custom kitchen by Mod Kitchens and granite counter tops - working Island with bar sink and walk in pantry. FOUR season sun room with heated floor off the Kitchen great for year round enjoyment. Primary bedroom features a second gas fireplace, large walk-in closet & bar door leads you to custom 5 piece bath with heated tile floors. Second floor laundry, two additional bedrooms and full bath complete the upper floor. Lower level has bar in rec room work out gym area - 4th bedroom - and 4th bathroom. Major renos +/-10 years ago -Shingles - bathrooms - kitchen - xxx Windows - Central AC -flooring - new skylight & more

| Exterior Features | Cul-De-Sac, Fenced, Landscaped, Playground Nearby, Private Setting |
|-------------------|--------------------------------------------------------------------|
| Roof              | Asphalt Shingles                                                   |
| Construction      | Wood, Brick, Vinyl                                                 |
| Foundation        | Concrete Perimeter                                                 |