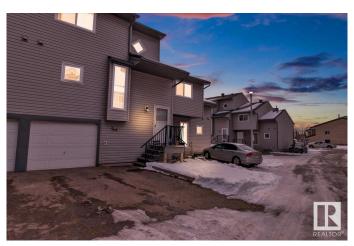

# \$219,900

3 Bedroom, 1.50 Bathroom, 1,192 sqft Condo / Townhouse on 0.00 Acres

Greenview (Edmonton), Edmonton, AB

This 3-bedroom, 2-bathroom townhome in Greenview offers a single attached garage, a cozy wood-burning fireplace, and a spacious balcony off the dining area. Features include luxury vinyl plank flooring throughout (no carpets!), a high-efficiency furnace, and central A/C. The well-kept complex boasts modern exteriors, ample green space, and condo fees covering exterior maintenance & snow removal. Conveniently located near schools and all amenities!

### **Amenities**

Amenities Air Conditioner, No Animal Home, No Smoking Home

Parking Spaces 2

Parking Parking Pad Cement/Paved, Single Garage Attached

#### **Exterior**

Exterior Wood, Vinyl

Exterior Features Landscaped, Picnic Area, Playground Nearby, Schools, Shopping

Nearby

Roof Asphalt Shingles

Construction Wood, Vinyl

Foundation Slab