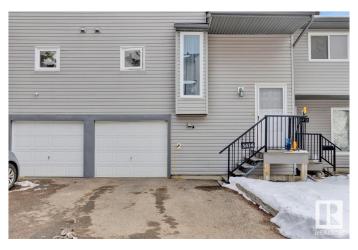

# \$219,900

3 Bedroom, 1.50 Bathroom, 1,192 sqft Condo / Townhouse on 0.00 Acres

Greenview (Edmonton), Edmonton, AB

This 3-bedroom, 2-bathroom townhome in Greenview offers a single attached garage, a cozy wood-burning fireplace, and a spacious balcony off the dining area. Features include luxury vinyl plank flooring throughout (no carpets!), a high-efficiency furnace, and central A/C. The well-kept complex boasts modern exteriors, ample green space, and condo fees covering exterior maintenance & snow removal. Conveniently located near schools and all amenities!

### **Amenities**

Amenities Air Conditioner, No Animal Home, No Smoking Home

Parking Spaces 2

Parking Parking Pad Cement/Paved, Single Garage Attached

#### **Exterior**

Exterior Wood, Vinyl

Exterior Features Landscaped, Picnic Area, Playground Nearby, Schools, Shopping

Nearby

Roof Asphalt Shingles

Construction Wood, Vinyl

Foundation Slab