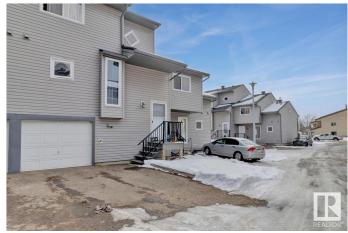

# \$219,900

3 Bedroom, 1.50 Bathroom, 1,192 sqft Condo / Townhouse on 0.00 Acres

Greenview (Edmonton), Edmonton, AB

This 3-bedroom, 2-bathroom townhome in Greenview offers a single attached garage, a cozy wood-burning fireplace, and a spacious balcony off the dining area. Features include luxury vinyl plank flooring throughout (no carpets!), a high-efficiency furnace, and central A/C. The well-kept complex boasts modern exteriors, ample green space, and condo fees covering exterior maintenance & snow removal. Conveniently located near schools and all amenities!

### **Amenities**

Amenities Air Conditioner, No Animal Home, No Smoking Home

Parking Spaces 2

Parking Parking Pad Cement/Paved, Single Garage Attached

#### **Exterior**

Exterior Wood, Vinyl

Exterior Features Landscaped, Picnic Area, Playground Nearby, Schools, Shopping

Nearby

Roof Asphalt Shingles

Construction Wood, Vinyl

Foundation Slab