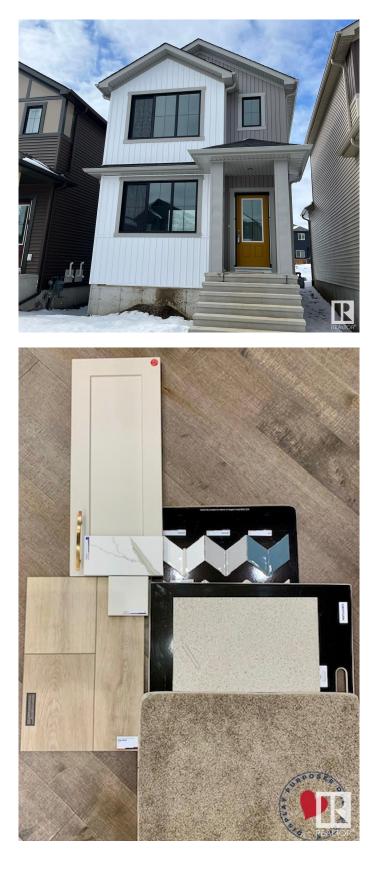

#### \$475,000

3 Bedroom, 2.50 Bathroom, 1,563 sqft Single Family on 0.00 Acres

Secord, Edmonton, AB

The Silverstein, by Lincolnberg Homes, your Builder of Choice for an impressive 9 consecutive years! Nestled in the highly sought-after neighbourhood of Secord, this residence epitomizes modern living with its clean lines + efficient layout. The main floor is designed to cater to various lifestyle needs, featuring four distinct living areas. Including a dining area for family meals, a kitchen equipped for culinary adventures, a cozy family room for relaxation, + a dedicated workspace perfect for those working from home. Ascending to the upper level, you'll find convenience + comfort seamlessly blended. The floor hosts a well-placed laundry room to simplify household chores + a versatile bonus room that can be tailored to your lifestyle needs. The master bedroom serves as a serene retreat, complete with a luxurious dual-vanity ensuite that ensures privacy + comfort. The upstairs is rounded out by two additional bedrooms + 4 piece bath.

Built in 2024

#### **Essential Information**

| MLS® #    | E4428378  |
|-----------|-----------|
| Price     | \$475,000 |
| Bedrooms  | 3         |
| Bathrooms | 2.50      |

| Full Baths     | 2                      |
|----------------|------------------------|
| Half Baths     | 1                      |
| Square Footage | 1,563                  |
| Acres          | 0.00                   |
| Year Built     | 2024                   |
| Туре           | Single Family          |
| Sub-Type       | Detached Single Family |
| Style          | 2 Storey               |
| Status         | Active                 |

## Exterior

| Exterior          | Wood, Vinyl                                                                                                                                  |
|-------------------|----------------------------------------------------------------------------------------------------------------------------------------------|
| Exterior Features | Flat Site, Golf Nearby, Not Fenced, Not Landscaped, Playground Nearby, Public Swimming Pool, Public Transportation, Schools, Shopping Nearby |
| Roof              | Asphalt Shingles                                                                                                                             |
| Construction      | Wood, Vinyl                                                                                                                                  |
| Foundation        | Concrete Perimeter                                                                                                                           |