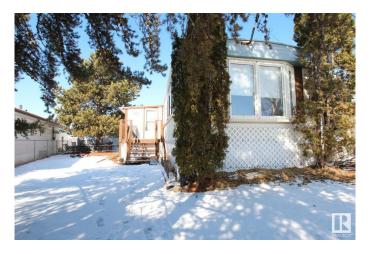

# \$235,000

2 Bedroom, 1.00 Bathroom, 896 sqft Single Family on 0.00 Acres

Lee Ridge, Edmonton, AB

One of your most affordable home options in all of Edmonton let alone the SE. This home on Lee Ridge Road has had extensive renovations done to it in the last year or so and is ready for it's next owner. Located in a cul-de-sac and on a partial pie lot it offers really great space especially for the price. Home has two bedrooms, a large kitchen, full bath and laundry. Outside we have an oversized double garage (approx. 24x30) and a large shed. Rear paved alley and rear drive way make this property very attractive for someone who is looking for affordable housing in expensive times. Renovations included new heater, flooring, plumbing, paint, updated bathroom and more. This is one that I would not expect to last long, so don't delay.

# **Exterior**

Exterior Metal

Exterior Features Back Lane, Cul-De-Sac, Fenced, Fruit Trees/Shrubs

Roof Asphalt Shingles

Construction Metal

Foundation See Remarks