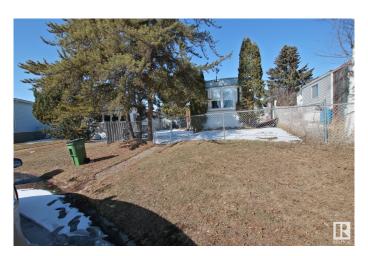

# \$235,000

2 Bedroom, 1.00 Bathroom, 896 sqft Single Family on 0.00 Acres

Lee Ridge, Edmonton, AB

One of your most affordable home options in all of Edmonton let alone the SE. This home on Lee Ridge Road has had extensive renovations done to it in the last year or so and is ready for it's next owner. Located in a cul-de-sac and on a partial pie lot it offers really great space especially for the price. Home has two bedrooms, a large kitchen, full bath and laundry. Outside we have an oversized double garage (approx. 24x30) and a large shed. Rear paved alley and rear drive way make this property very attractive for someone who is looking for affordable housing in expensive times. Renovations included new heater, flooring, plumbing, paint, updated bathroom and more. This is one that I would not expect to last long, so don't delay.

# **Exterior**

Exterior Metal

Exterior Features Back Lane, Cul-De-Sac, Fenced, Fruit Trees/Shrubs

Roof Asphalt Shingles

Construction Metal

Foundation See Remarks