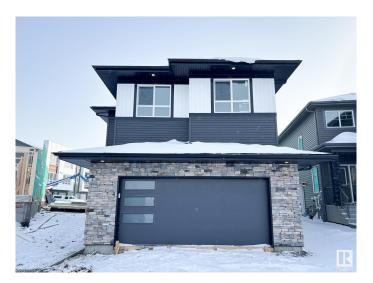

## \$679,900

3 Bedroom, 2.50 Bathroom, 2,379 sqft Single Family on 0.00 Acres

Erin Ridge North, St. Albert, AB

Discover the ideal fusion of modern design and functional living with the Alchemy model by One Horizon Living. This carefully crafted 2,282-square-foot residence offers a contemporary aesthetic both inside and out with open to below. Explore detailed exterior and interior renderings that highlight Alchemy's architectural beauty and thoughtfully planned interiors. Key features include expansive living areas, a state-of-the-art kitchen, and elegant finishes throughout. Alchemy is designed to enhance your lifestyle, ensuring every square foot is utilized to its fullest potential. All this with a professionally fully finished basement with the same quality, specs and warranty provide through out the home.

## **Exterior**

Exterior Wood, Brick, Vinyl

Exterior Features See Remarks

Roof Asphalt Shingles
Construction Wood, Brick, Vinyl
Foundation Concrete Perimeter