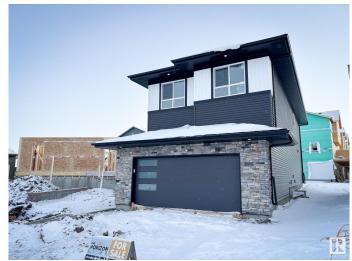

## \$679,900

3 Bedroom, 2.50 Bathroom, 2,379 sqft Single Family on 0.00 Acres

Erin Ridge North, St. Albert, AB

Discover the ideal fusion of modern design and functional living with the Alchemy model by One Horizon Living. This carefully crafted 2,282-square-foot residence offers a contemporary aesthetic both inside and out with open to below. Explore detailed exterior and interior renderings that highlight Alchemy's architectural beauty and thoughtfully planned interiors. Key features include expansive living areas, a state-of-the-art kitchen, and elegant finishes throughout. Alchemy is designed to enhance your lifestyle, ensuring every square foot is utilized to its fullest potential. All this with a professionally fully finished basement with the same quality, specs and warranty provide through out the home.

## **Exterior**

Exterior Wood, Brick, Vinyl

Exterior Features See Remarks

Roof Asphalt Shingles
Construction Wood, Brick, Vinyl
Foundation Concrete Perimeter