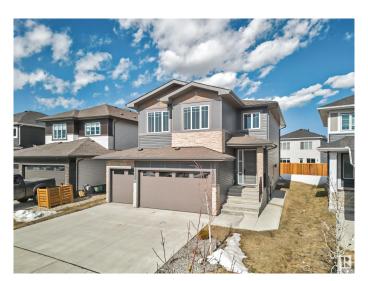

#### \$800,000

6 Bedroom, 5.00 Bathroom, 2,597 sqft Single Family on 0.00 Acres

Place Chaleureuse, Beaumont, AB

Welcome to your dream home in the heart of Beaumont! This stunning, two-storey residence offers an impressive 2,596 sq. ft. of stylish and desirable living space, seamlessly blending contemporary design with functional elegance. With six spacious bedrooms and four well-appointed bathrooms, this home is perfect for families seeking comfort and sophistication.Step inside to discover the bright and open concept main floor featuring a versatile bedroom with an full bathroom – ideal for guests or multi-generational living. The chef's kitchen is complemented by an additional SPICE KITCHEN. Upstairs, you'll find the luxurious bonus room and master complete with a 5-piece ensuite, providing a serene retreat for relaxation. Two additional bedrooms upstairs ensure ample space for family members. One of the home's standout features is the fully finished, 2-bedroom LEGAL SUITE offering endless possibilities as an income! DO NOT MISS OUT!!

## **Community Information**

| Address     | 5805 Pelerin Crescent |
|-------------|-----------------------|
| Area        | Beaumont              |
| Subdivision | Place Chaleureuse     |
| City        | Beaumont              |
| County      | ALBERTA               |
| Province    | AB                    |
| Postal Code | T4X 2X8               |