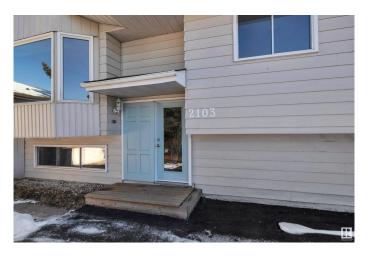

# \$423,500 - 2103 45 Street, Edmonton

MLS® #E4426999

# **Community Information**

Address 2103 45 Street

Area Edmonton

Subdivision Pollard Meadows

City Edmonton
County ALBERTA

Province AB

Postal Code T6L 2T9

#### **Exterior**

Exterior Wood, Metal, Stucco

Exterior Features Fenced, Flat Site, Partially Landscaped, Schools, Shopping Nearby

Roof Asphalt Shingles

Construction Wood, Metal, Stucco Foundation Concrete Perimeter