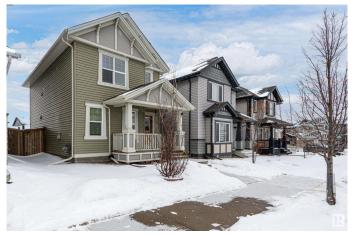

### \$459,900

3 Bedroom, 1.50 Bathroom, 1,388 sqft Single Family on 0.00 Acres

Maple Crest, Edmonton, AB

This beautiful HOMES BY AVI single-family home is built in a carefully planned community of Maple Crest. The house has all the features including a Side Entrance, Front Veranda, 9' ft Ceiling, Huge Island, and Quartz Countertops, Double detached Garage, The living room has a great fireplace, and Upstairs has a beautiful master bedroom with a walk-in closet and ensuite, with two more bedrooms and main bath. Close by to all the major amenities, shopping centres and schools. Great for the beginners and first time home buyers. Some Pictures are virtually staged.

Year Built 2014

Type Single Family

Sub-Type Detached Single Family

Style 2 Storey

Status Active

## **Exterior**

Exterior Wood, Vinyl

Exterior Features Airport Nearby, Playground Nearby, Public Transportation, Schools,

Shopping Nearby, See Remarks

Roof Asphalt Shingles

Construction Wood, Vinyl

Foundation Concrete Perimeter