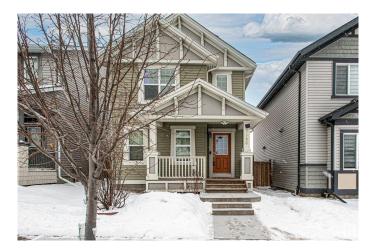

### \$459,900

3 Bedroom, 1.50 Bathroom, 1,388 sqft Single Family on 0.00 Acres

Maple Crest, Edmonton, AB

This beautiful HOMES BY AVI single-family home is built in a carefully planned community of Maple Crest. The house has all the features including a Side Entrance, Front Veranda, 9' ft Ceiling, Huge Island, and Quartz Countertops, Double detached Garage, The living room has a great fireplace, and Upstairs has a beautiful master bedroom with a walk-in closet and ensuite, with two more bedrooms and main bath. Close by to all the major amenities, shopping centres and schools. Great for the beginners and first time home buyers. Some Pictures are virtually staged.

# **Community Information**

Address 4146 6a Street

Area Edmonton
Subdivision Maple Crest
City Edmonton
County ALBERTA

Province AB

Postal Code T6T 0T6

## **Exterior**

Exterior Wood, Vinyl

Exterior Features Airport Nearby, Playground Nearby, Public Transportation, Schools,

Shopping Nearby, See Remarks

Roof Asphalt Shingles

Construction Wood, Vinyl

Foundation Concrete Perimeter