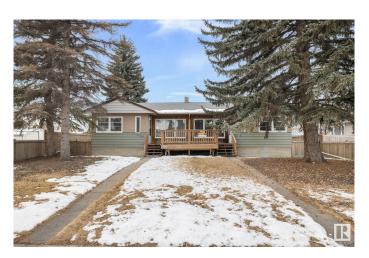

# \$599,900 - 11112/11116 116 Street, Edmonton

MLS® #E4426851

## \$599,900

2 Bedroom, 4.00 Bathroom, 1,576 sqft Single Family on 0.00 Acres

Prince Rupert, Edmonton, AB

4PLEX!!!! Calling all investors!!! Now is the time to invest in Edmonton in this well located 4plex close to downtown on a RS zoned 754 sq m2 lot. The upper units have 2 bed 1 bath and the lower units are 1 bed 1 bath. This property has had some upgrades over the years including new shingles (last year), HWT, one new furnace, weeping tile and sump (approx 10 years ago), some windows, and various renovations to each unit. The property also features a double heated garage and plenty of parking out back. This amazing starter investment property is close to GMAC and NAIT, blocks from downtown and a short drive to the Royal Alex. Rent it out, live in it, or use the income as a holding property until you want to redevelop.