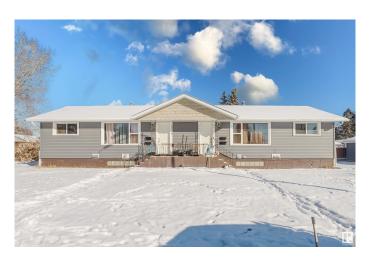

#### \$739.900

8 Bedroom, 4.00 Bathroom, 1,465 sqft Single Family on 0.00 Acres

Killarney, Edmonton, AB

Sitting on a 50x150 corner lot, this fully tenanted legal 4-plex in Killarney is a prime investment opportunity with turn-key income and long-term equity growth. With over 2700 sq ft of livable space, recent updates, stable rental demand, and a split double garage, it offers strong cash flow and future potential. The utility rooms are separate from the basement units, greatly simplifying property management. Positioned near 82 St, 97 St, Yellowhead Trail, and 128 Ave, tenants enjoy easy access to major routes, schools, and transit. Each unit is leased with consistent rental income, and investors can optimize expenses and increase rents over time. Future development potential for a 10-unit build adds even more value to this centrally located property. Whether you're building your portfolio or planning for redevelopment, this one stands out.

### **Exterior**

Exterior Wood, Vinyl

Exterior Features Back Lane, Corner Lot, See Remarks

Roof Asphalt Shingles

Construction Wood, Vinyl

Foundation Concrete Perimeter