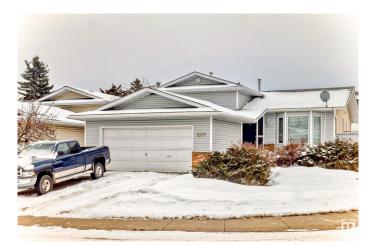

# \$429,998 - 1007 48 Street, Edmonton

MLS® #E4426255

## \$429,998

4 Bedroom, 2.50 Bathroom, 1,152 sqft Single Family on 0.00 Acres

Crawford Plains, Edmonton, AB

Nice 4-Level Split on a Corner Lot in Crawford Plains! A bright and spacious 4-level split situated on a desirable corner lot in the heart of Crawford Plains. This home features vaulted ceilings, a charming bay window, and a functional layout filled with natural light. Recent upgrades include a newer hot water tank and furnace, ensuring efficiency and peace of mind. The 22x23 attached garage with an aggregate driveway and sidewalks adds to the home's curb appeal. Located in a family-friendly community, this home offers quick access to Anthony Henday, 50th Street, and all essential amenities, including schools, parks, and shopping. Ready to add some finishing touches. Quick Possession available!

## **Essential Information**

MLS® # E4426255 Price \$429,998

Bedrooms 4

Bathrooms 2.50

Full Baths 2

Half Baths 1

Square Footage 1,152

Acres 0.00

## **Amenities**

Amenities Deck, See Remarks

Parking Spaces 4

Parking Double Garage Attached

## **Exterior**

Exterior Wood, Vinyl

Exterior Features Corner Lot, Fenced, Flat Site, Landscaped, Level Land, Low

Maintenance Landscape, Schools, See Remarks

Roof Asphalt Shingles

Construction Wood, Vinyl

Foundation Concrete Perimeter