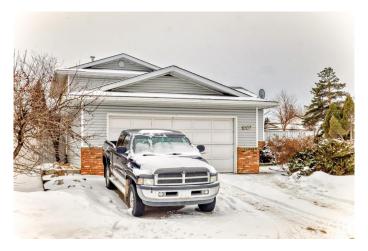

# \$429,998 - 1007 48 Street, Edmonton

MLS® #E4426255

## \$429,998

4 Bedroom, 2.50 Bathroom, 1,152 sqft Single Family on 0.00 Acres

Crawford Plains, Edmonton, AB

Nice 4-Level Split on a Corner Lot in Crawford Plains! A bright and spacious 4-level split situated on a desirable corner lot in the heart of Crawford Plains. This home features vaulted ceilings, a charming bay window, and a functional layout filled with natural light. Recent upgrades include a newer hot water tank and furnace, ensuring efficiency and peace of mind. The 22x23 attached garage with an aggregate driveway and sidewalks adds to the home's curb appeal. Located in a family-friendly community, this home offers quick access to Anthony Henday, 50th Street, and all essential amenities, including schools, parks, and shopping. Ready to add some finishing touches. Quick Possession available!

## **Amenities**

Amenities Deck, See Remarks

Parking Spaces 4

Parking Double Garage Attached

## **Exterior**

Exterior Wood, Vinyl

Exterior Features Corner Lot, Fenced, Flat Site, Landscaped, Level Land, Low

Maintenance Landscape, Schools, See Remarks

Roof Asphalt Shingles

Construction Wood, Vinyl

Foundation Concrete Perimeter