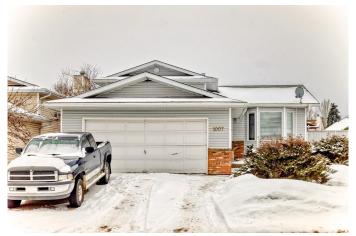

# \$429,998 - 1007 48 Street, Edmonton

MLS® #E4426255

## \$429,998

4 Bedroom, 2.50 Bathroom, 1,152 sqft Single Family on 0.00 Acres

Crawford Plains, Edmonton, AB

Nice 4-Level Split on a Corner Lot in Crawford Plains! A bright and spacious 4-level split situated on a desirable corner lot in the heart of Crawford Plains. This home features vaulted ceilings, a charming bay window, and a functional layout filled with natural light. Recent upgrades include a newer hot water tank and furnace, ensuring efficiency and peace of mind. The 22x23 attached garage with an aggregate driveway and sidewalks adds to the home's curb appeal. Located in a family-friendly community, this home offers quick access to Anthony Henday, 50th Street, and all essential amenities, including schools, parks, and shopping. Ready to add some finishing touches. Quick Possession available!

## **Essential Information**

MLS® # E4426255 Price \$429,998

Bedrooms 4

Bathrooms 2.50

Full Baths 2

Half Baths 1

Square Footage 1,152

Acres 0.00

## **Amenities**

Amenities Deck, See Remarks

Parking Spaces 4

Parking Double Garage Attached

## **Exterior**

Exterior Wood, Vinyl

Exterior Features Corner Lot, Fenced, Flat Site, Landscaped, Level Land, Low

Maintenance Landscape, Schools, See Remarks

Roof Asphalt Shingles

Construction Wood, Vinyl

Foundation Concrete Perimeter