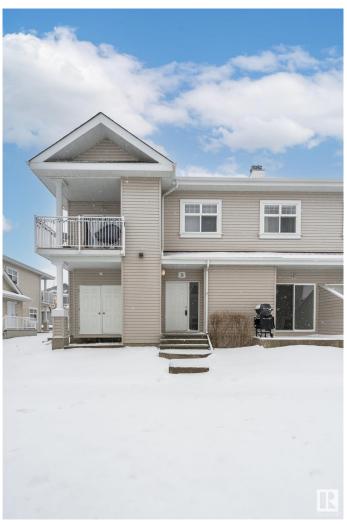

#### \$224,000

2 Bedroom, 2.00 Bathroom, 888 sqft Condo / Townhouse on 0.00 Acres

Summerside, Edmonton, AB

A Home You'll Loveâ€"at a Price You Can Afford! Discover this charming 2-bedroom. 2-bathroom unit, offering nearly 900 sq. ft. of thoughtfully designed living space. The open-concept layout ensures functionality. Storage is no issue, thanks to the spacious crawl space, perfect for keeping your belongings organized. Plus, pet lovers rejoice! This complex is pet-friendly, making it an excellent choice for furry family members. Nestled in a prime location, you're just minutes from South Common, Anthony Henday, shopping, and public transportationâ€"all within walking distance. Best of all, you'II enjoy exclusive access to Summerside's lake community, where resort-style living is part of everyday life.

Type Condo / Townhouse

Sub-Type Carriage
Style Bungalow
Status Active

#### **Exterior**

Exterior Wood, Vinyl

Exterior Features Backs Onto Park/Trees, Beach Access, Boating, Flat Site,

Park/Reserve, Public Transportation, Schools, Shopping Nearby

Roof Asphalt Shingles

Construction Wood, Vinyl