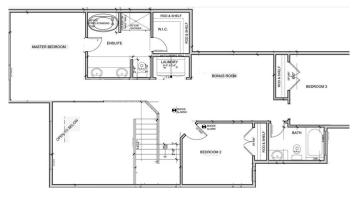

#### \$650,000

4 Bedroom, 2.50 Bathroom, 2,087 sqft Single Family on 0.00 Acres

Gibbons, Gibbons, AB

Discover this stunning 2-storey home in Gibbons! The main floor features a bedroom, a spacious living room with a cozy fireplace, a kitchen with a pantry, and a dining area with deck accessâ€"perfect for entertaining. A convenient 2-piece bathroom completes the level. Upstairs, you'II find a bright bonus room, a laundry area, and two additional bedrooms with a shared 4-piece bathroom. The primary suite boasts a walk-in closet and a luxurious 5-piece ensuite. This home also offers an oversized triple attached garage, ample RV parking, and a walk-out basement for additional living space or future development. Don't miss out on this fantastic property!

#### Interior

Interior Features ensuite bathroom

Appliances See Remarks

Heating Forced Air-1, Natural Gas

Fireplace Yes

Fireplaces Insert

Stories 2

Has Basement Yes