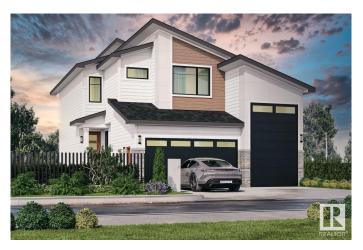

#### \$650,000

4 Bedroom, 2.50 Bathroom, 2,087 sqft Single Family on 0.00 Acres

Gibbons, Gibbons, AB

Discover this stunning 2-storey home in Gibbons! The main floor features a bedroom, a spacious living room with a cozy fireplace, a kitchen with a pantry, and a dining area with deck accessâ€"perfect for entertaining. A convenient 2-piece bathroom completes the level. Upstairs, you'II find a bright bonus room, a laundry area, and two additional bedrooms with a shared 4-piece bathroom. The primary suite boasts a walk-in closet and a luxurious 5-piece ensuite. This home also offers an oversized triple attached garage, ample RV parking, and a walk-out basement for additional living space or future development. Don't miss out on this fantastic property!

## **Exterior**

Exterior Wood, Stone, Vinyl

Exterior Features Playground Nearby, Schools, Shopping Nearby

Roof Asphalt Shingles
Construction Wood, Stone, Vinyl
Foundation Concrete Perimeter