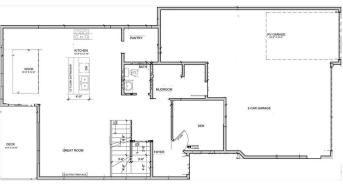

#### \$650,000

4 Bedroom, 2.50 Bathroom, 2,087 sqft Single Family on 0.00 Acres

Gibbons, Gibbons, AB

Discover this stunning 2-storey home in Gibbons! The main floor features a bedroom, a spacious living room with a cozy fireplace, a kitchen with a pantry, and a dining area with deck accessâ€"perfect for entertaining. A convenient 2-piece bathroom completes the level. Upstairs, you'II find a bright bonus room, a laundry area, and two additional bedrooms with a shared 4-piece bathroom. The primary suite boasts a walk-in closet and a luxurious 5-piece ensuite. This home also offers an oversized triple attached garage, ample RV parking, and a walk-out basement for additional living space or future development. Don't miss out on this fantastic property!

## **Amenities**

Amenities Detectors Smoke, No Animal Home, No Smoking Home

Parking Over Sized, RV Parking, Triple Garage Attached