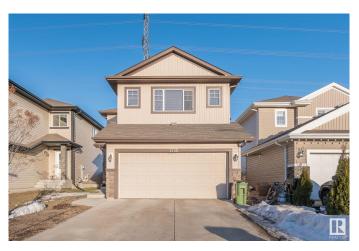

#### \$599.900

4 Bedroom, 3.50 Bathroom, 1,883 sqft Single Family on 0.00 Acres

Laurel, Edmonton, AB

Welcome to this beautiful house backing to GREEN SPACE. FULLY FINISHED BASEMENT WITH SECOND KITCHEN AND SEPARATE ENTRANCE TO BASEMENT through garage. On main floor you will get nice open kitchen, Living room, Dinning area and huge patio door. On top floor you will get bonus room, 2 bedrooms and full bath. Master bedroom with its own 4pc ensuite. FULLY FINISHED BASEMENT has SEPARATE ENTRANCE through garage. 2nd Kitchen in basement, full bath, 1 bedroom and den. Fully landscaped and backing to green space. Close to walking trails, schools, shopping, Anthony henday drive and whitemud drive. A Must see!

### **Exterior**

Exterior Wood, Vinyl

Exterior Features Fenced, Landscaped

Roof Asphalt Shingles

Construction Wood, Vinyl

Foundation Concrete Perimeter