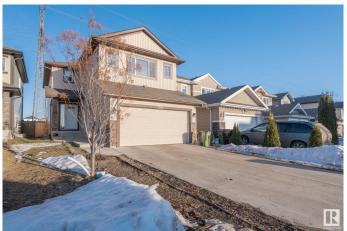

#### \$599.900

4 Bedroom, 3.50 Bathroom, 1,883 sqft Single Family on 0.00 Acres

Laurel, Edmonton, AB

Welcome to this beautiful house backing to GREEN SPACE. FULLY FINISHED BASEMENT WITH SECOND KITCHEN AND SEPARATE ENTRANCE TO BASEMENT through garage. On main floor you will get nice open kitchen, Living room, Dinning area and huge patio door. On top floor you will get bonus room, 2 bedrooms and full bath. Master bedroom with its own 4pc ensuite. FULLY FINISHED BASEMENT has SEPARATE ENTRANCE through garage. 2nd Kitchen in basement, full bath, 1 bedroom and den. Fully landscaped and backing to green space. Close to walking trails, schools, shopping, Anthony henday drive and whitemud drive. A Must see!

### **Exterior**

Exterior Wood, Vinyl

Exterior Features Fenced, Landscaped

Roof Asphalt Shingles

Construction Wood, Vinyl

Foundation Concrete Perimeter