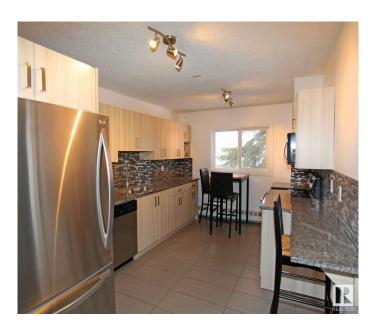

### \$131,999

1 Bedroom, 1.00 Bathroom, 646 sqft Condo / Townhouse on 0.00 Acres

Strathcona, Edmonton, AB

This fully renovated top-floor condo offers a modern, open-concept living space with one bedroom and one bathroom, perfect for those seeking both style and convenience. The sleek, contemporary finishes create a fresh, welcoming atmosphere throughout the unit, and the large windows allow natural light to fill the space. Enjoy the added convenience of ensuite laundry. Nestled between Edmonton's picturesque River Valley and the lively, bustling Whyte Avenue, this condo offers the best of both worldsâ€"peaceful outdoor trails and vibrant city living. Don't miss your chance to own a beautifully updated home in one of the most desirable locations in the city!

#### **Essential Information**

MLS® # E4425688 Price \$131,999

Bedrooms 1

Bathrooms 1.00

Full Baths 1

Square Footage 646

Acres 0.00

Year Built 1958

### **Amenities**

Amenities No Animal Home, No Smoking Home, Parking-Plug-Ins

Parking Rear Drive Access

Interior

Appliances Dishwasher-Built-In, Dryer, Microwave Hood Fan, Refrigerator,

Stove-Electric, Washer

### **Exterior**

Exterior Wood, Vinyl

Exterior Features Picnic Area, Playground Nearby, Public Swimming Pool, Public

Transportation, Schools, See Remarks

Roof Tar & T

Construction Wood, Vinyl

Foundation Concrete Perimeter