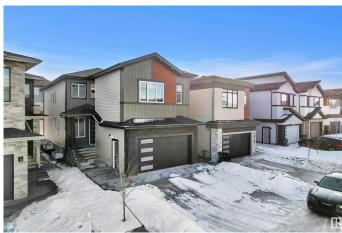

## \$869,000

5 Bedroom, 4.00 Bathroom, 2,800 sqft Single Family on 0.00 Acres

Laurel, Edmonton, AB

Welcome to this stunning luxury home in the highly desirable community of Laurel! Thoughtfully designed with premium upgrades, this home features an open-to-above entry and two spacious living roomsâ€"perfect for family gatherings. The main floor boasts a spice kitchen, a full bedroom, and a full bathroom for added convenience. The extended kitchen includes an additional sink, and a large mudroom offers direct access from the garage. Upstairs, you'II find 4 well-appointed bedrooms, including a lavish master suite, a mini-master, and two additional bedrooms connected by a Jack and Jill bathroom. This home is designed for comfort, elegance, and functionalityâ€"ideal for a growing family!

## **Exterior**

Exterior Wood, Stone, Vinyl

Exterior Features Airport Nearby, Playground Nearby, Public Transportation, Schools,

**Shopping Nearby** 

Roof Asphalt Shingles

Construction Wood, Stone, Vinyl

Foundation Concrete Perimeter