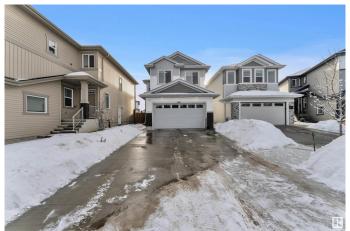

## \$642,800

4 Bedroom, 3.00 Bathroom, 2,158 sqft Single Family on 0.00 Acres

Place Chaleureuse, Beaumont, AB

This double garage detached home has Main floor full bedroom and full bathroom. Open concept living, dining and kitchen. Living room with open to above and lot of windows. 9 ft ceiling on main floor and basement. Second floor bonus room and Laundry. Primary Bedroom with 5pc ensuite and Walk in closet. Down the hall two more bedrooms and full bathroom. Basement unfinished with separate entrance waiting for your personal touches. Located in sought-after Beaumont, this could be your dream home. Don't miss out !!

#### **Exterior**

Exterior Wood, Vinyl

Exterior Features Airport Nearby

Roof Asphalt Shingles

Construction Wood, Vinyl

Foundation Concrete Perimeter