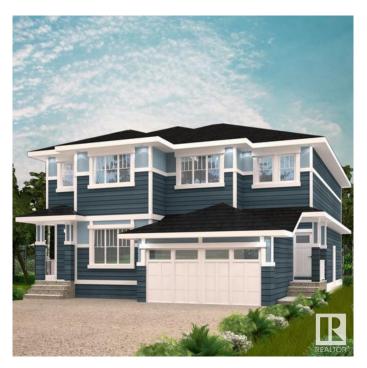

#### \$499.900

3 Bedroom, 2.50 Bathroom, 1,479 sqft Single Family on 0.00 Acres

Alces, Edmonton, AB

Surrounded by natural beauty, Alces has endless paved walking trails, community park spaces and is close to countless amenities. Perfect for modern living and outdoor lovers. With over 1470 square feet of open concept living space, the Soho-D from Akash Homes is built with your growing family in mind. This duplex home features 3 bedrooms, 2.5 bathrooms and chrome faucets throughout. Enjoy extra living space on the main floor with the laundry room and full sink on the second floor. The 9-foot ceilings on main floor and quartz countertops throughout blends style and functionality for your family to build endless memories. PLUS a single oversized attached garage & \$5000 BRICK CREDIT! PICTURES ARE OF SHOWHOME; ACTUAL HOME, PLANS, FIXTURES, AND FINISES MAY VARY & SUBJECT TO AVAILABILITY/CHANGES!

## **Essential Information**

MLS® # E4425447 Price \$499,900

Bedrooms 3

Bathrooms 2.50

Full Baths 2 Half Baths 1

Square Footage 1,479
Acres 0.00
Year Built 2025

Type Single Family
Sub-Type Half Duplex
Style 2 Storey
Status Active

## **Exterior**

Exterior Wood, Vinyl
Exterior Features See Remarks

Roof Asphalt Shingles

Construction Wood, Vinyl

Foundation Concrete Perimeter