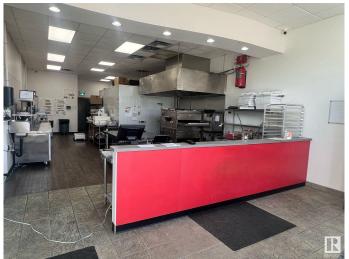

## \$249,900

0 Bedroom, 0.00 Bathroom, Business on 0.00 Acres

East Campsite Business Park, Spruce Grove,

Profitable Pizza store for sale in prime location!!!. This store is perfectly situated in a high traffic with great visibility. Restaurant is almost 1199 Sq ft featuring in good condition equipment and ready for quick possession for immediate operation. Ideal for new and experienced owners to acquire a turnkey, high potential opportunity. Don't miss out!!