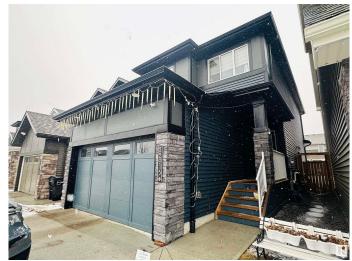

# \$580,000 - 22015 85 Avenue, Edmonton

MLS® #E4424966

## \$580,000

4 Bedroom, 3.50 Bathroom, 1,518 sqft Single Family on 0.00 Acres

Rosenthal (Edmonton), Edmonton, AB

This two-storey detached single family home is located in the community of Rosenthal, West Side of Edmonton. Perfect for the families that needs spacious place, comfort and convenience. It offers 3 Bed Rooms in the upper level. Fully Finished Basement with 1 bed room and separate entrance. You can maximize the living room with a large dining area and a large living room for the family. Main floor is an open concept. The place is surrounded with Shopping Centre, Casino and Malls for your convenience. Only 10-15 minutes drive to West Edmonton Mall and Misericordia Hospital.

#### **Exterior**

Exterior Wood, Stone, Vinyl

Exterior Features Commercial, Fenced, Park/Reserve, Public Transportation, Schools,

Shopping Nearby

Roof Asphalt Shingles

Construction Wood, Stone, Vinyl

Foundation Concrete Perimeter