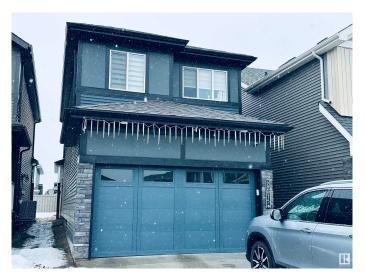

# \$580,000 - 22015 85 Avenue, Edmonton

MLS® #E4424966

## \$580,000

4 Bedroom, 3.50 Bathroom, 1,518 sqft Single Family on 0.00 Acres

Rosenthal (Edmonton), Edmonton, AB

This two-storey detached single family home is located in the community of Rosenthal, West Side of Edmonton. Perfect for the families that needs spacious place, comfort and convenience. It offers 3 Bed Rooms in the upper level. Fully Finished Basement with 1 bed room and separate entrance. You can maximize the living room with a large dining area and a large living room for the family. Main floor is an open concept. The place is surrounded with Shopping Centre, Casino and Malls for your convenience. Only 10-15 minutes drive to West Edmonton Mall and Misericordia Hospital.

#### **Exterior**

Exterior Wood, Stone, Vinyl

Exterior Features Commercial, Fenced, Park/Reserve, Public Transportation, Schools,

Shopping Nearby

Roof Asphalt Shingles

Construction Wood, Stone, Vinyl

Foundation Concrete Perimeter