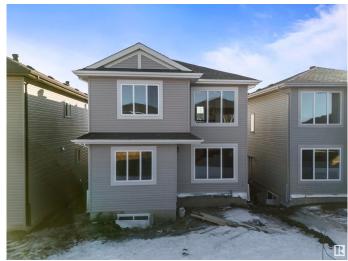

## \$599,000 - 435 Roberts Crescent, Leduc

MLS® #E4424833

## \$599,000

4 Bedroom, 3.00 Bathroom, 2,218 sqft Single Family on 0.00 Acres

Robinson, Leduc, AB

This Brand New Home from leelan homes comes with BEDROOM AT MAIN FLOOR and 3 pc bathroom. Minutes away from the international airport, also minutes away from NEW airport shopping mall. 15 mins to south common and 25 minutes to downtown YEG. This spectacular 2 storey home almost 2250 sq ft open to above living room. Beautiful chefs kitchen and spice kitchen large island, with great storage mudroom, Insert fireplace in great rm w/feature wall., 2 great size beds 4 pc common bath, bonus room, and owners oasis with his/her sinks, MDF shelving throughout. Basement not finished, Perfect for investors, first time homebuyers and families. Dont miss it.

Type Single Family

Sub-Type Detached Single Family

Style 2 Storey
Status Active

Exterior Features Airport Nearby, Schools, Shopping Nearby

Roof Asphalt Shingles

Construction Wood, Vinyl

Foundation Concrete Perimeter

**Additional Information** 

Date Listed March 9th, 2025

Days on Market 30